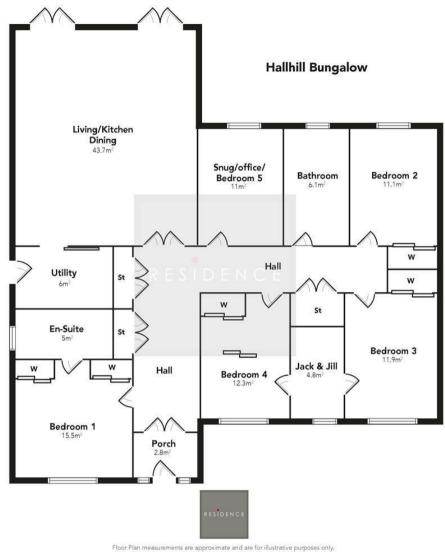

Extending to approx 1,819 sq ft and set amidst private, fenced gardens each home shall have accommodation extending to welcoming entrance hall, large family living/dining area, fully integrated kitchen and utility room, master bedroom with ensuite. There is a further 3 sizeable bedrooms with the option to have the home office as a 5th bedroom.

The surrounding open areas shall be landscaped and bounded by existing mature trees thus enhancing the tranquil appeal of this outstanding development.

Floor Plan measurements are approximate and are for illustrative purposes only. While we do not doubt the floor plans accuracy, we make no guarantee, warranty or representation as to the accuracy and completeness of the floor plan. You or your advisors should conduct a careful, independent investigation of the property to determine to your satisfaction as to the suitability of the property for your space requirements.