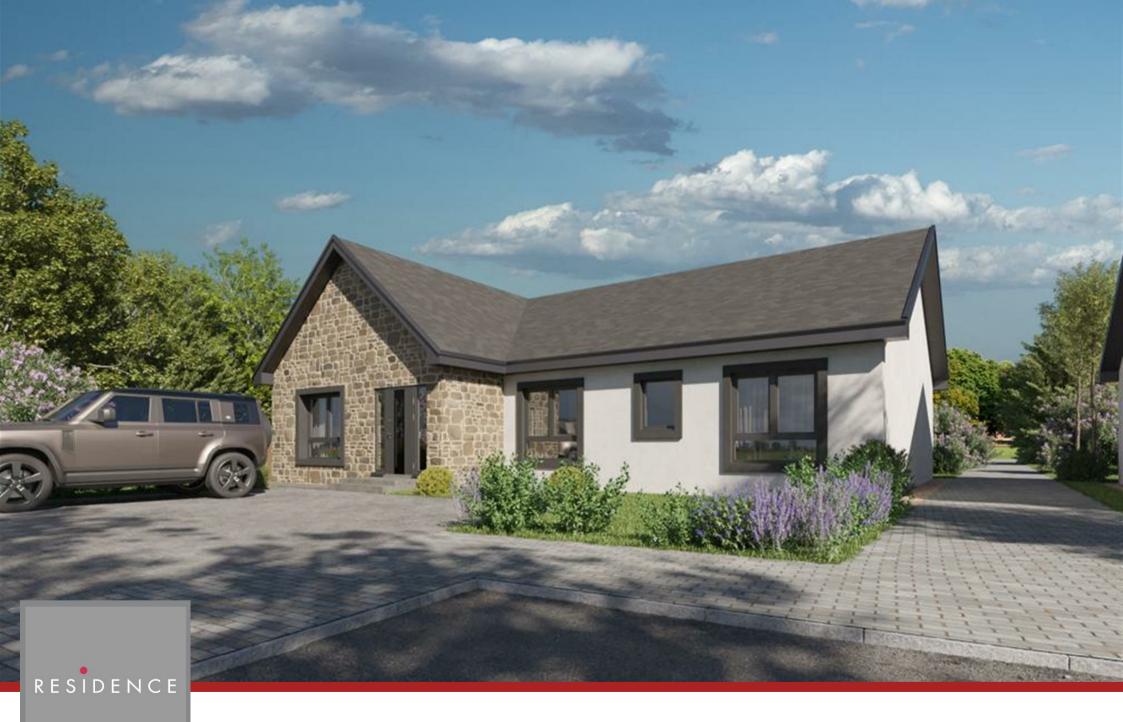

## 4 Bedrooms | 2 Public Rooms | 3 Bathrooms

A fantastic opportunity to acquire a boutique bungalow set within what will be one of the most attractive semi rural developments within the area in recent times.

The site will consist of five bespoke homes which will be externally finished in a mix of dressed stone, extensive glazing and smooth render with pitched, slate roofs. Air source heat pumps shall provide economic energy whilst the high performance double glazing shall further enhance the energy efficiency of each villa.

Extending to approx 1,819 sq ft and set amidst private, fenced gardens each home shall have accommodation extending to welcoming entrance hall, large family living/dining area, fully integrated kitchen and utility room, master bedroom with ensuite. There is a further 3 sizeable bedrooms with the option to have the home office as a 5th bedroom.