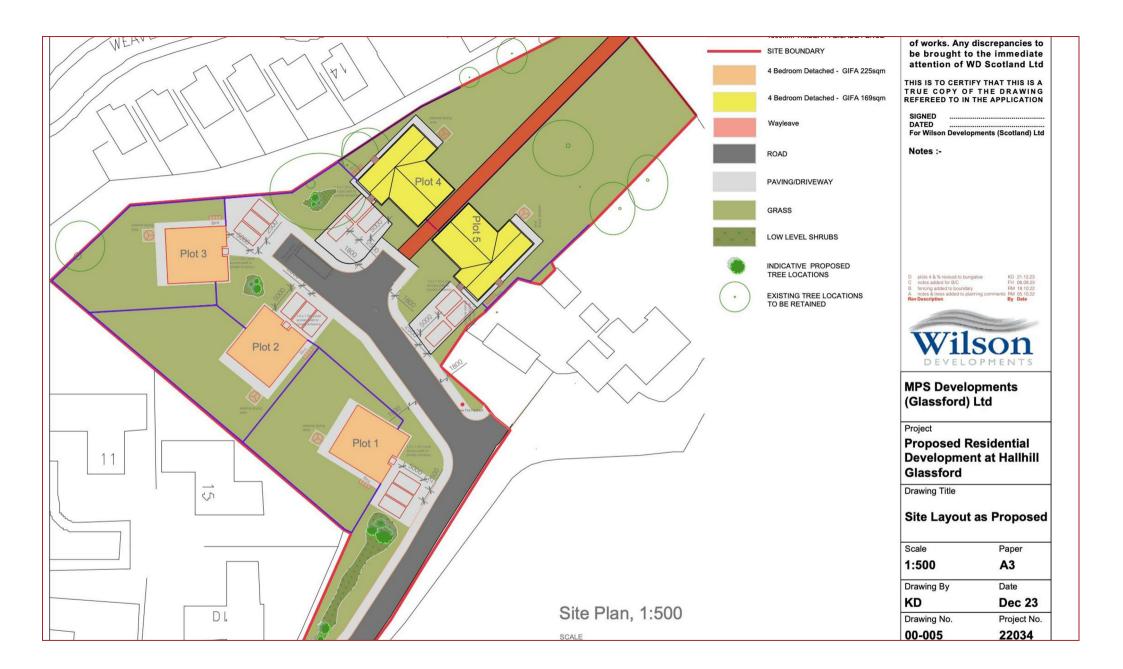

Plot 4 Hallhill , Glassford, ML10 6TS

The site will consist of five bespoke homes which will be externally finished in a mix of dressed stone, extensive glazing and smooth render with pitched, slate roofs. Air source heat pumps shall provide economic energy whilst the high performance double glazing shall further enhance the energy efficiency of each villa.

The surrounding open areas shall be landscaped and bounded by existing mature trees thus enhancing the tranquil appeal of this outstanding development.

Floor Plan measurements are approximate and are for illustrative purposes only. While we do not doubt the floor plans accuracy, we make no guarantee, warranty or representation as to the accuracy and completeness of the floor plan. You or your advisors should conduct a careful, independent investigation of the property to determine to your satisfaction as to the suitability of the property for your space requirements.