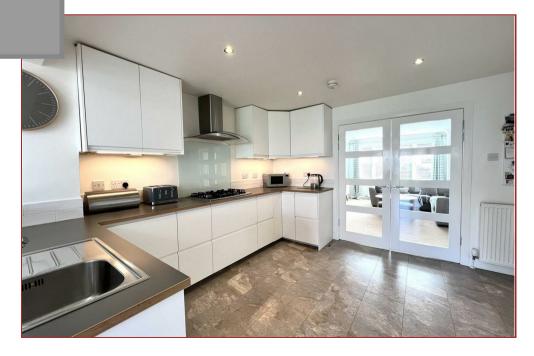

The property offers excellent living space with an array of bright and airy apartments which are formed over 2 levels. The accommodation comprises; welcoming reception hallway with aspects to side and staircase to the upper floor level, rear hallway and fitted utility with access to a modern cloaks/wc with 2-piece suite. Contemporary designed and fitted integrated kitchen with open plan access to a sizable family/dining room with velux window and double-glazed French doors to the rear. On the upper floor there are 3 bedrooms of which the master bedroom has its own en-suite shower room and fitted wardrobes. There is a contemporary designed and fitted shower room with stylish tiling and recessed lighting.