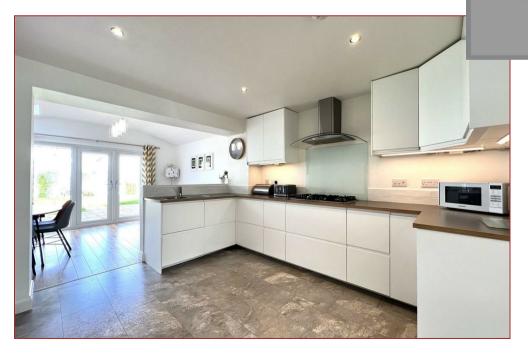

The property offers excellent living space with an array of bright and airy apartments which are formed over 2 levels. The accommodation comprises; welcoming reception hallway with aspects to side and staircase to the upper floor level, rear hallway and fitted utility with access to a modern cloaks/wc with 2-piece suite. Contemporary designed and fitted integrated kitchen with open plan access to a sizable family/dining room with velux window and double-glazed French doors to the rear. On the upper floor there are 3 bedrooms of which the master bedroom has its own en-suite shower room and fitted wardrobes. There is a contemporary designed and fitted shower room with stylish tiling and recessed lighting.