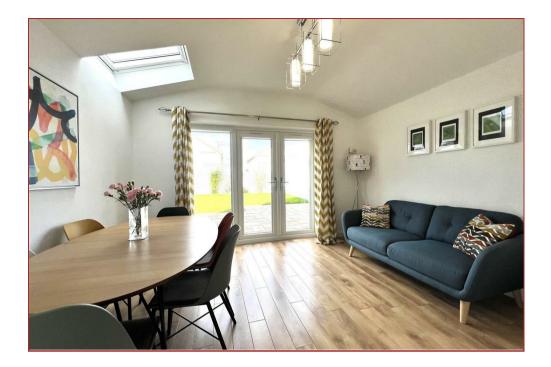

The property offers excellent living space with an array of bright and airy apartments which are formed over 2 levels. The accommodation comprises; welcoming reception hallway with aspects to side and staircase to the upper floor level, rear hallway and fitted utility with access to a modern cloaks/wc with 2-piece suite. Contemporary designed and fitted integrated kitchen with open plan access to a sizable family/dining room with velux window and double-glazed French doors to the rear. On the upper floor there are 3 bedrooms of which the master bedroom has its own en-suite shower room and fitted wardrobes. There is a contemporary designed and fitted shower room with stylish tiling and recessed lighting.