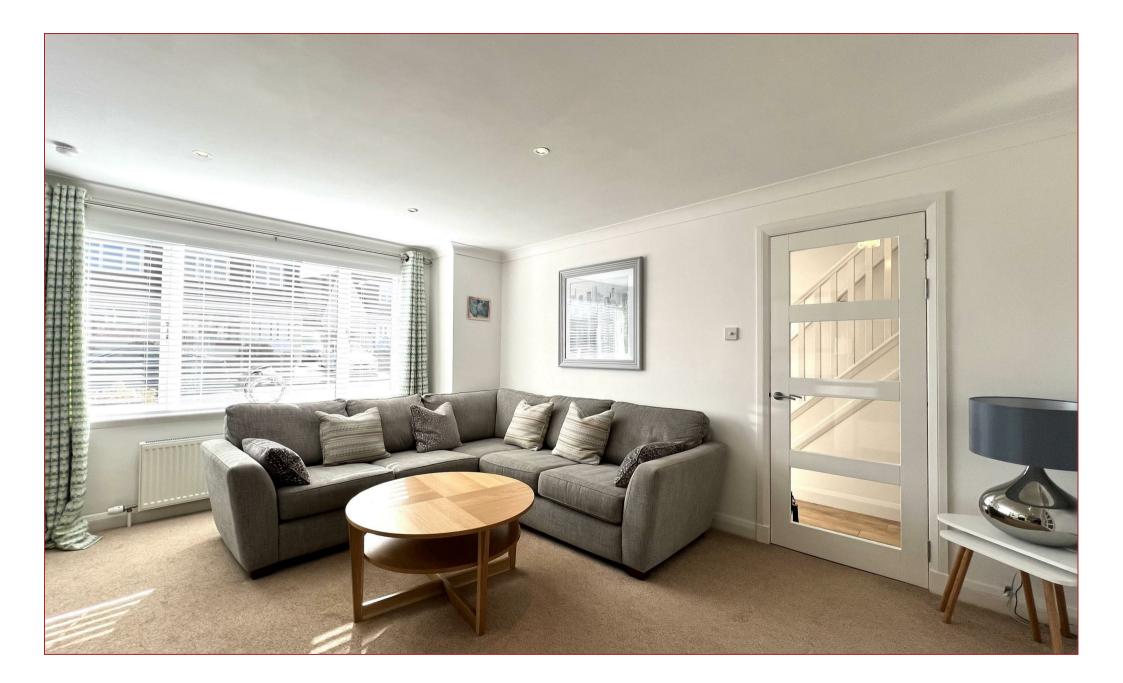

The property offers excellent living space with an array of bright and airy apartments which are formed over 2 levels. The accommodation comprises; welcoming reception hallway with aspects to side and staircase to the upper floor level, rear hallway and fitted utility with access to a modern cloaks/wc with 2-piece suite. Contemporary designed and fitted integrated kitchen with open plan access to a sizable family/dining room with velux window and double-glazed French doors to the rear. On the upper floor there are 3 bedrooms of which the master bedroom has its own en-suite shower room and fitted wardrobes. There is a contemporary designed and fitted shower room with stylish tiling and recessed lighting.