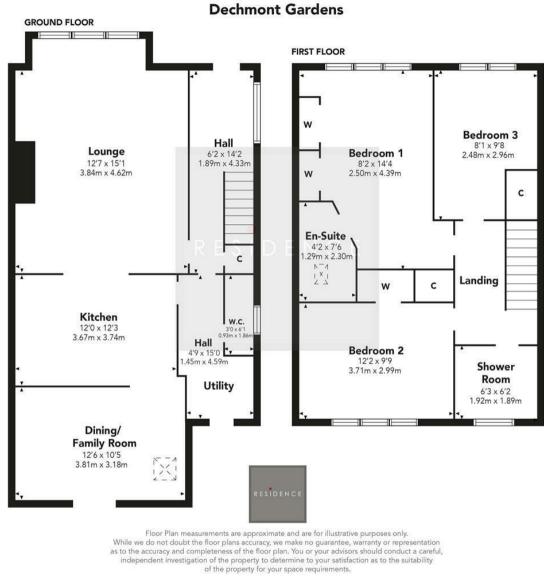

The property offers excellent living space with an array of bright and airy apartments which are formed over 2 levels. The accommodation comprises; welcoming reception hallway with aspects to side and staircase to the upper floor level, rear hallway and fitted utility with access to a modern cloaks/wc with 2-piece suite. Contemporary designed and fitted integrated kitchen with open plan access to a sizable family/dining room with velux window and double-glazed French doors to the rear. On the upper floor there are 3 bedrooms of which the master bedroom has its own en-suite shower room and fitted wardrobes. There is a contemporary designed and fitted shower room with stylish tiling and recessed lighting.

1001.04 sq ft | EER = D

RESIDENCE

Produced by Plush Plans Ltd

We believe these details to be accurate; however, they do not form any part of a contract. Fixtures and fittings are not included unless specified in the enclosed. Photographs are for general information and it must not be inferred that any item is included for sale with the property. All distances and measurements are approximate. Floorplans may not be to scale and are for illustration purposes only.