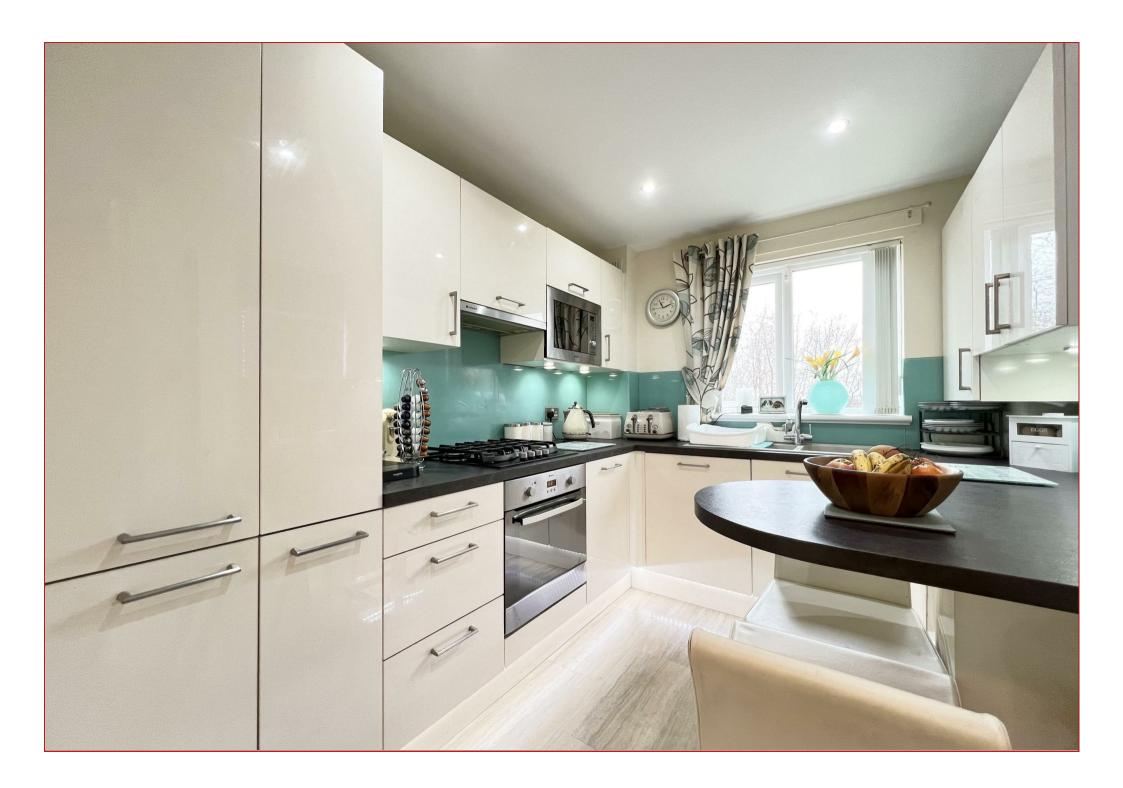

The accommodation extends to large entrance hall with generous storage, sizeable lounge, modern kitchen, three well-proportioned bedrooms with principal en-suite shower room, with bedroom three currently being utilised as a home office.