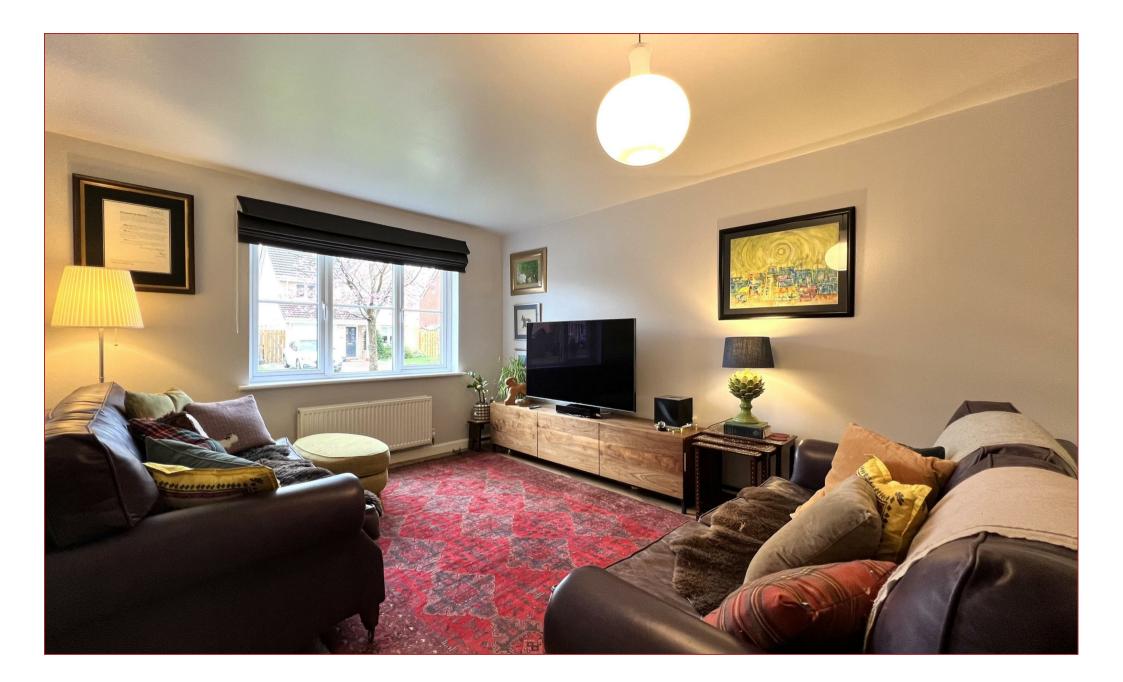

The ground floor accommodation comprises of a welcoming reception hallway with staircase to the upper floor level and access to a cloaks/wc, lounge with aspects to front and access to a formal dining room, Contemporary designed and fitted kitchen with feature worktops and lighting with open plan to a dining/breakfasting area and separate utility room.