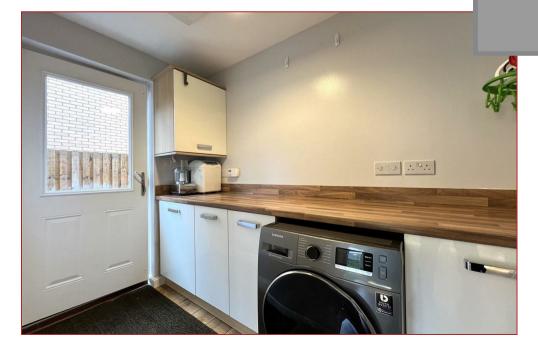

The ground floor accommodation comprises of a welcoming reception hallway with staircase to the upper floor level and access to a cloaks/wc, lounge with aspects to front and access to a formal dining room, Contemporary designed and fitted kitchen with feature worktops and lighting with open plan to a dining/breakfasting area and separate utility room.