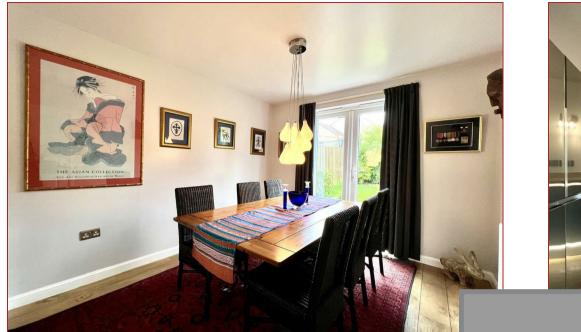

The ground floor accommodation comprises of a welcoming reception hallway with staircase to the upper floor level and access to a cloaks/wc, lounge with aspects to front and access to a formal dining room, Contemporary designed and fitted kitchen with feature worktops and lighting with open plan to a dining/breakfasting area and separate utility room.