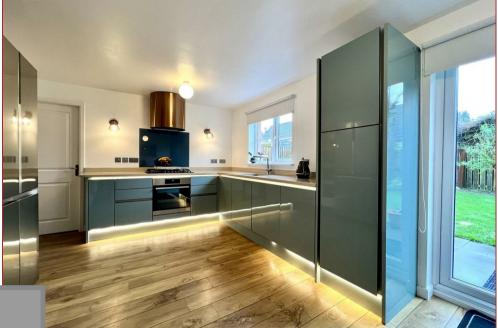

The ground floor accommodation comprises of a welcoming reception hallway with staircase to the upper floor level and access to a cloaks/wc, lounge with aspects to front and access to a formal dining room, Contemporary designed and fitted kitchen with feature worktops and lighting with open plan to a dining/breakfasting area and separate utility room.