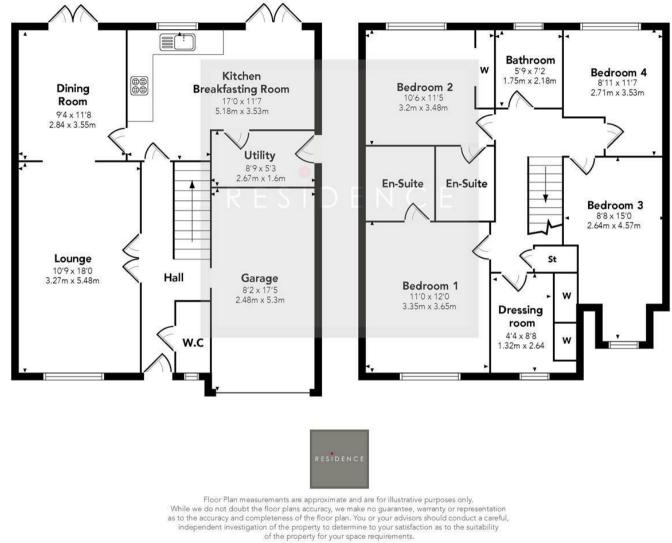

The enclosed floor plan shall provide a detailed layout of this impressive home however we recommend inspection to appreciate the scale and layout of accommodation on offer.

Features of the home include gas central heating, double glazing, monobloc driveway and maintained, established gardens to the front and rear with an enclosed, slabbed dog run and drying area to the side.

1406.95 sq ft | EER = C

RESIDENCE

**Sportsfield Road** 

Produced by Plush Plans Ltd

We believe these details to be accurate; however, they do not form any part of a contract. Fixtures and fittings are not included unless specified in the enclosed. Photographs are for general information and it must not be inferred that any item is included for sale with the property. All distances and measurements are approximate. Floorplans may not be to scale and are for illustration purposes only.