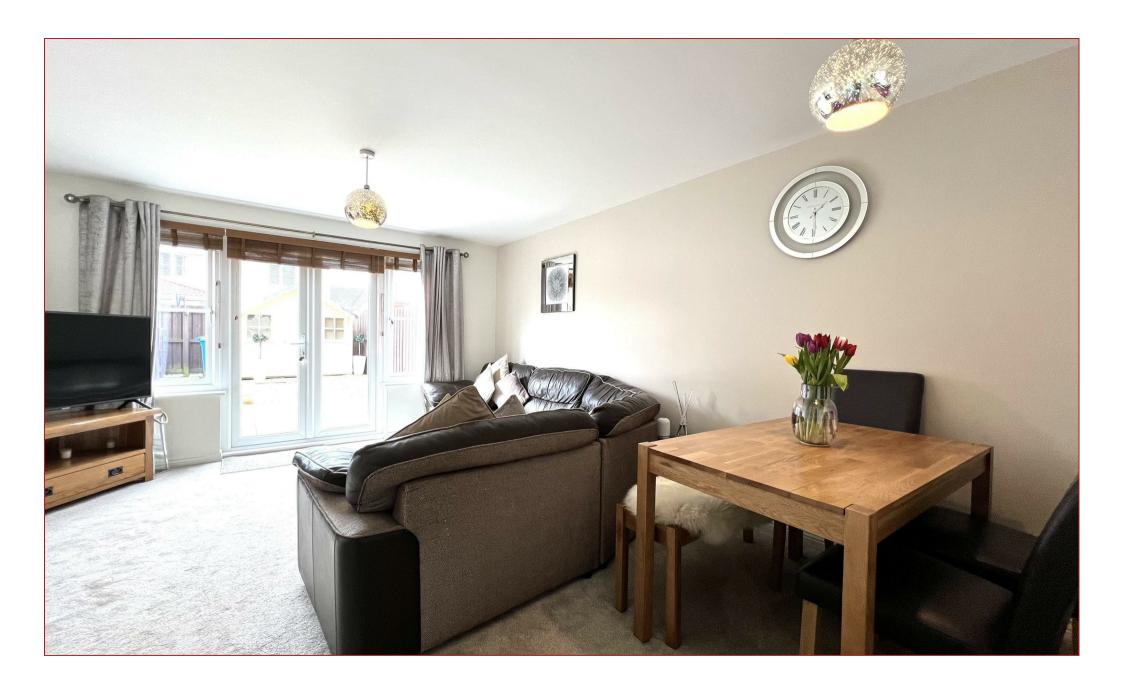

The accommodation comprises reception hall, rear facing lounge/dining room, modern fitted kitchen (integrated oven, hob and extractor hood), cloakroom wc, three bedrooms, stylish master en-suite with dressing room and a contemporary family bathroom.