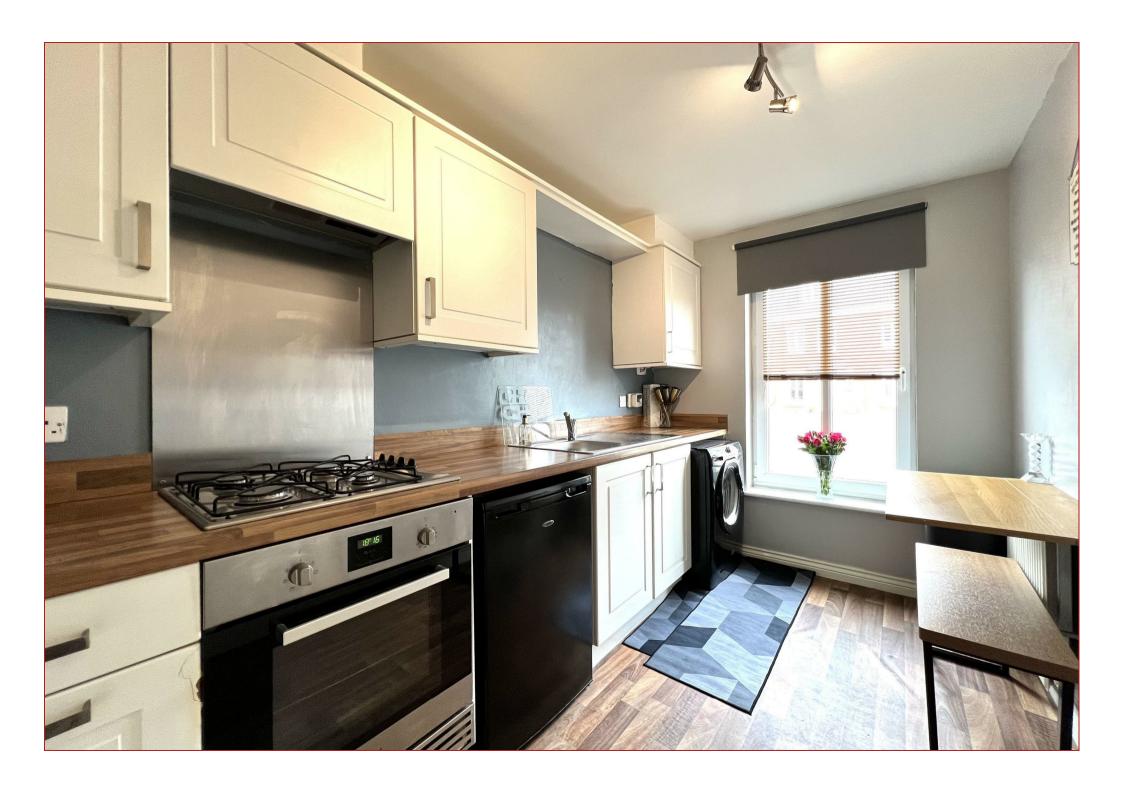

The accommodation comprises reception hall, rear facing lounge/dining room, modern fitted kitchen (integrated oven, hob and extractor hood), cloakroom wc, three bedrooms, stylish master en-suite with dressing room and a contemporary family bathroom.