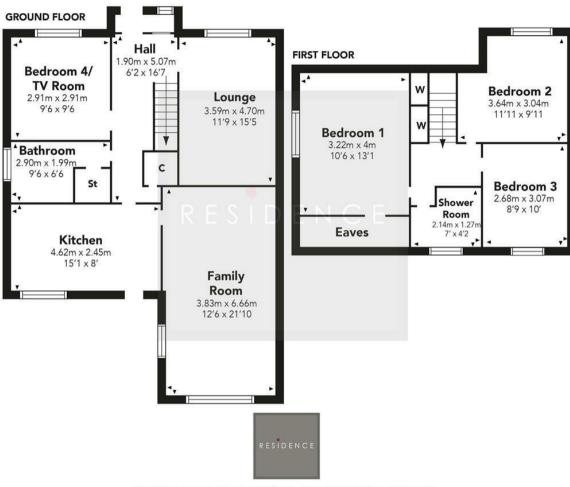

The attached floor plan shall provide a detailed layout of this impressive home; however, we recommend inspection to get a true feel for the layout of accommodation.

Fergus Gardens is located within the highly regarded Barncluith district of Hamilton which is particularly convenient to the town centre and it's amenities. Hamilton is home to a wide variety of restaurants, bistros and pubs as well as excellent shopping facilities and sports amenities including golf courses, swimming baths, gyms and parks. There are several highly regarded schools as well as the nearby Hamilton College. For those commuting by public transport there are regular bus and train links to the surrounding towns including East Kilbride, Motherwell, Glasgow and Edinburgh whilst the nearby M74 motorway provides excellent road links throughout the west of Scotland.

## **Fergus Gardens**

Floor Plan measurements are approximate and are for illustrative purposes only. While we do not doubt the floor plans accuracy, we make no guarantee, warranty or representation as to the accuracy and completeness of the floor plan. You or your advisors should conduct a careful, independent investigation of the property to determine to your satisfaction as to the suitability of the property for your space requirements.