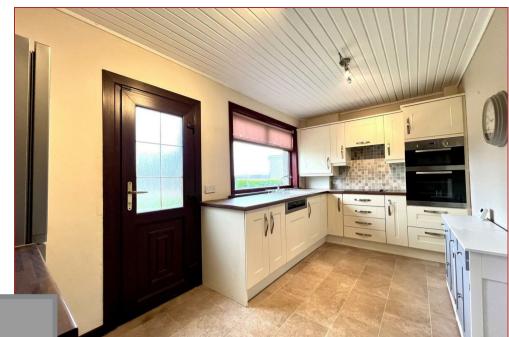

The ground floor accommodation comprises entrance vestibule, reception hallway, spacious lounge with aspects to front, fitted kitchen with access to a large, extended family room, family bathroom and a separate sitting room or downstairs fourth bedroom. On the upper floor there are three bedrooms and a newly installed shower room with three-piece suite.