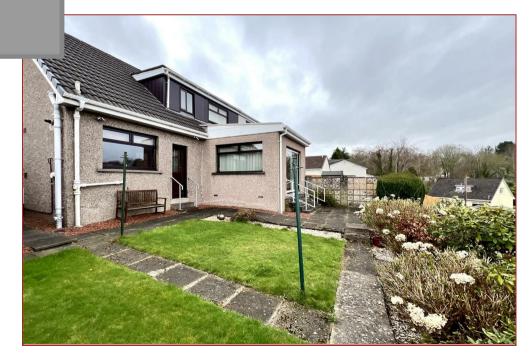

Occupying an excellent position within established gardens, the property is an ideal family home with a deceptively spacious layout of apartments.

A degree of internal décor and modernisation is required however the home has been rewired and some rooms freshly plastered.

The gardens are established and very well maintained with specimen plants and shrubs and tiered to the rear with a lower level incorporating artificial lawn.

Features of the property include gas central heating, double glazing, driveway and garage.