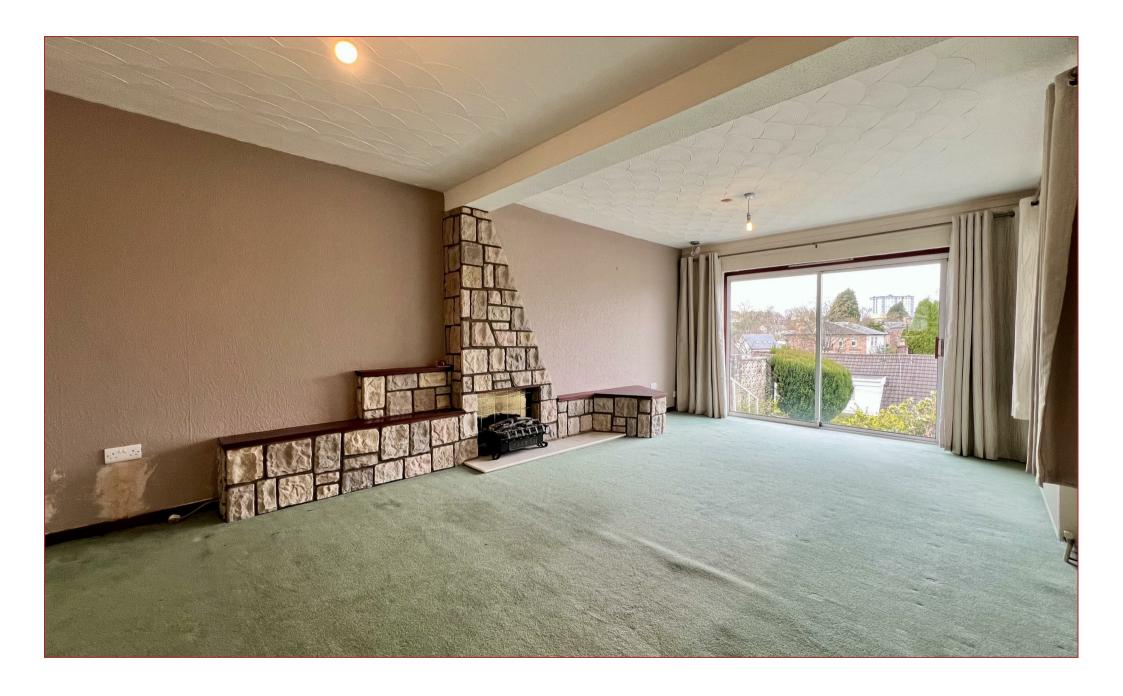

The ground floor accommodation comprises entrance vestibule, reception hallway, spacious lounge with aspects to front, fitted kitchen with access to a large, extended family room, family bathroom and a separate sitting room or downstairs fourth bedroom. On the upper floor there are three bedrooms and a newly installed shower room with three-piece suite.