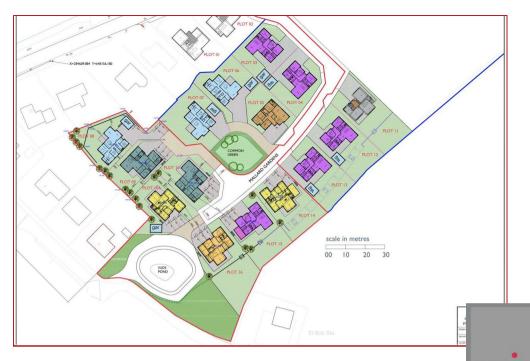

Plot 9 18 By The Pond Braidwood Road, Braidwood, ML8 5PD

## 4 Bedrooms | 1 Public Rooms | 2 Bathrooms

FINAL PHASE RELEASED AT 18 BY THE POND, LAST 3 BUNGALOWS REMAINING.

This outstanding development of 18 luxury detached villas by Modern Housing Group. Both homes will comprise of four bedrooms and will offer the discerning purchaser the opportunity to be involved in the internal layout design and bespoke finish and are scheduled for completion late summer 2023.

18 by the pond will be the only development of its kind in this highly regarded and semi rural area and the opportunity to acquire one of only two unique house types at the location is one not to be missed.