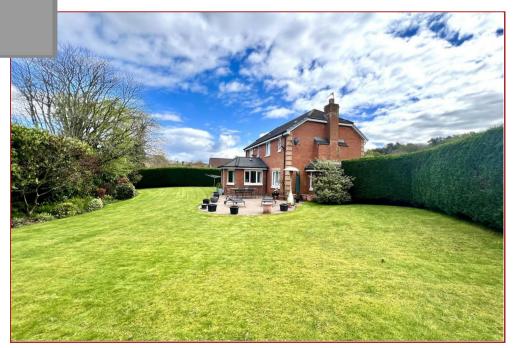

Features of the property include gas central heating, double glazing, monobloc driveway, double garage and large, established and private garden grounds that are dominant to the rear with mature lawn, plants, shrubs, trees and log cabin.