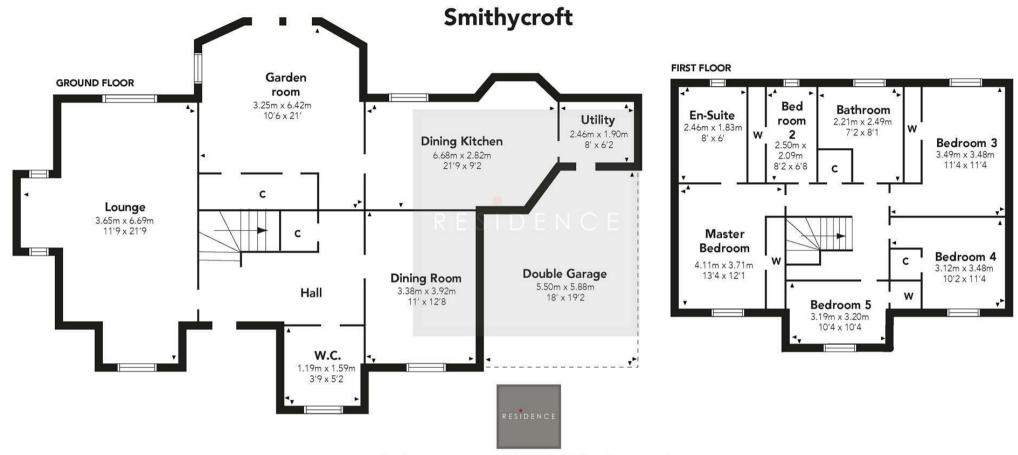

The accommodation comprises; welcoming reception hallway, cloaks/wc, generous sized bay lounge with focal point recessed fireplace, formal dining room, modern fitted dining size kitchen, utility room and a lovely bay windowed garden room with access to the rear. On the upper floor there are the 5 bedrooms with master en-suite shower room and a separate modern fitted family bathroom.

RESIDENCE

RESIDENCE

Floor Plan measurements are approximate and are for illustrative purposes only. While we do not doubt the floor plans accuracy, we make no guarantee, warranty or representation as to the accuracy and completeness of the floor plan. You or your advisors should conduct a careful, independent investigation of the property to determine to your satisfaction as to the suitability of the property for your space requirements.