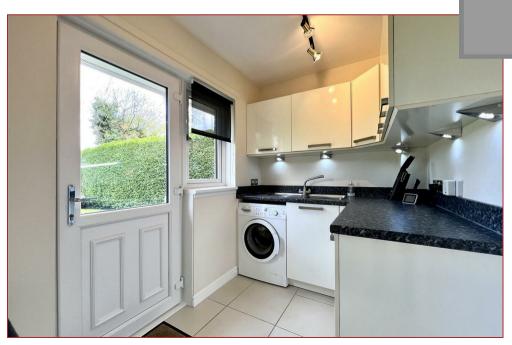

The accommodation comprises; welcoming reception hallway, cloaks/wc, generous sized bay lounge with focal point recessed fireplace, formal dining room, modern fitted dining size kitchen, utility room and a lovely bay windowed garden room with access to the rear. On the upper floor there are the 5 bedrooms with master en-suite shower room and a separate modern fitted family bathroom.

Features of the property include gas central heating, double glazing, monobloc driveway, double garage and large, established and private garden grounds that are dominant to the rear with mature lawn, plants, shrubs, trees and log cabin.