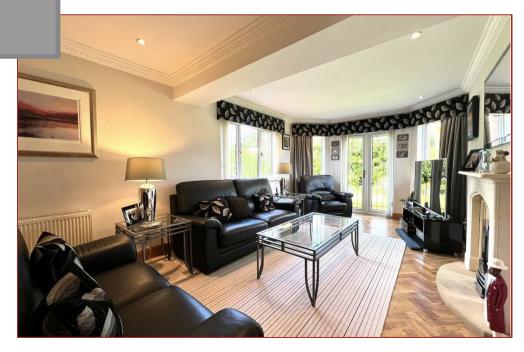

The accommodation comprises; welcoming reception hallway, cloaks/wc, generous sized bay lounge with focal point recessed fireplace, formal dining room, modern fitted dining size kitchen, utility room and a lovely bay windowed garden room with access to the rear. On the upper floor there are the 5 bedrooms with master en-suite shower room and a separate modern fitted family bathroom.