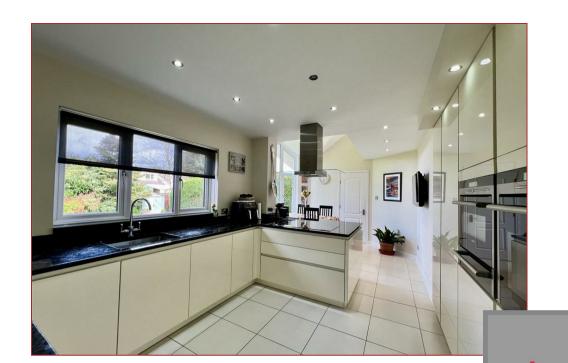

The accommodation comprises; welcoming reception hallway, cloaks/wc, generous sized bay lounge with focal point recessed fireplace, formal dining room, modern fitted dining size kitchen, utility room and a lovely bay windowed garden room with access to the rear. On the upper floor there are the 5 bedrooms with master en-suite shower room and a separate modern fitted family bathroom.