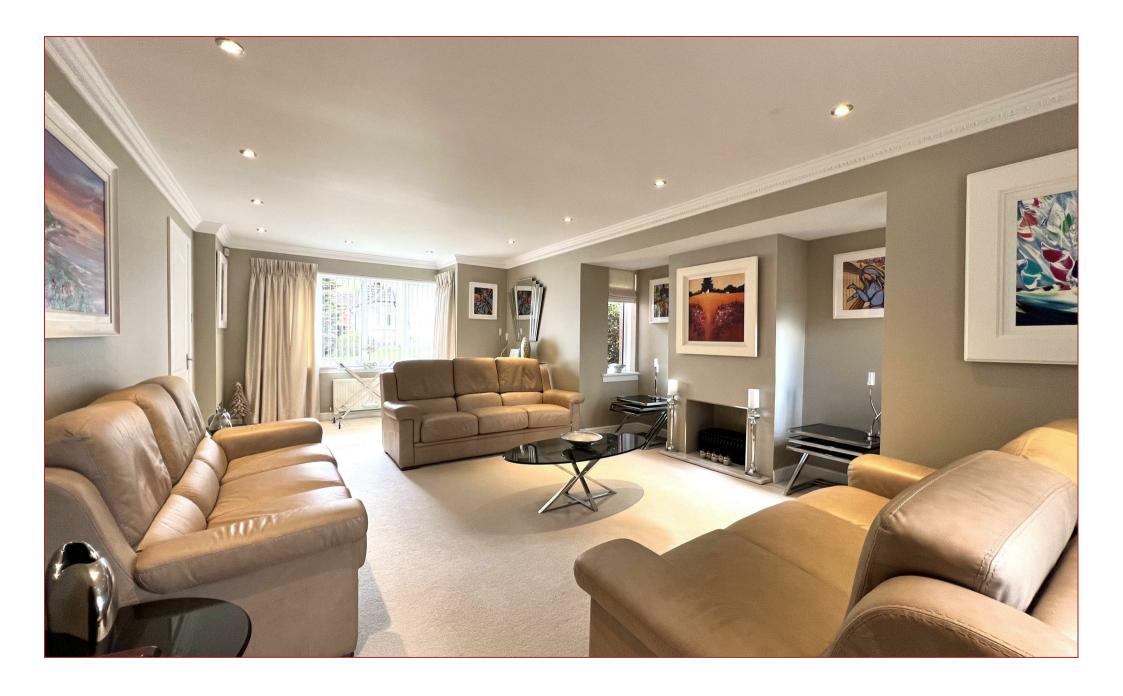

The accommodation comprises; welcoming reception hallway, cloaks/wc, generous sized bay lounge with focal point recessed fireplace, formal dining room, modern fitted dining size kitchen, utility room and a lovely bay windowed garden room with access to the rear. On the upper floor there are the 5 bedrooms with master en-suite shower room and a separate modern fitted family bathroom.