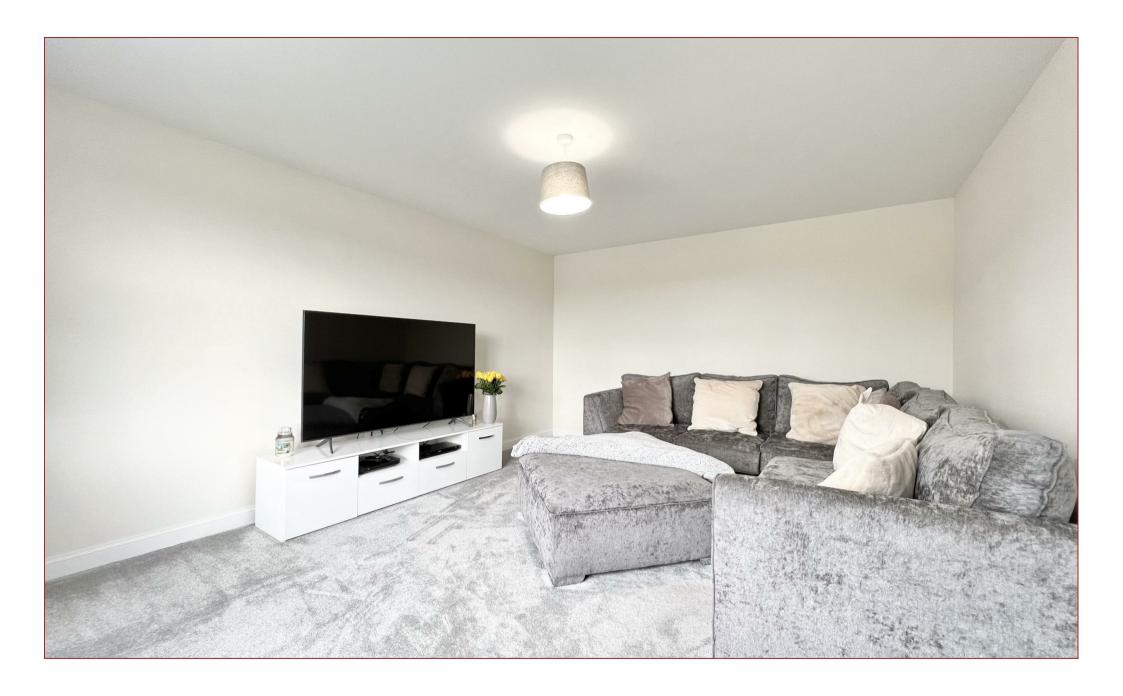

The rooms are neutrally decorated throughout and finished with a mixture of quality floor coverings, whilst additional features include gas central heating, solar panels, double glazing and modern white sanitary ware within the WC, the family bathroom and the en-suite. Furthermore, the modern kitchen incorporates a hob, oven, extractor hood and a selection of integrated appliances.

Beyond the modest frontage, the accommodation comprises a welcoming reception hallway, a large lounge with front-facing aspects, an office, a cloakroom WC, an open-plan kitchen, dining and family room with patio door access to the rear garden and a utility room. On the upper floor there are four bedrooms, a master with en-suite, and a family bathroom.