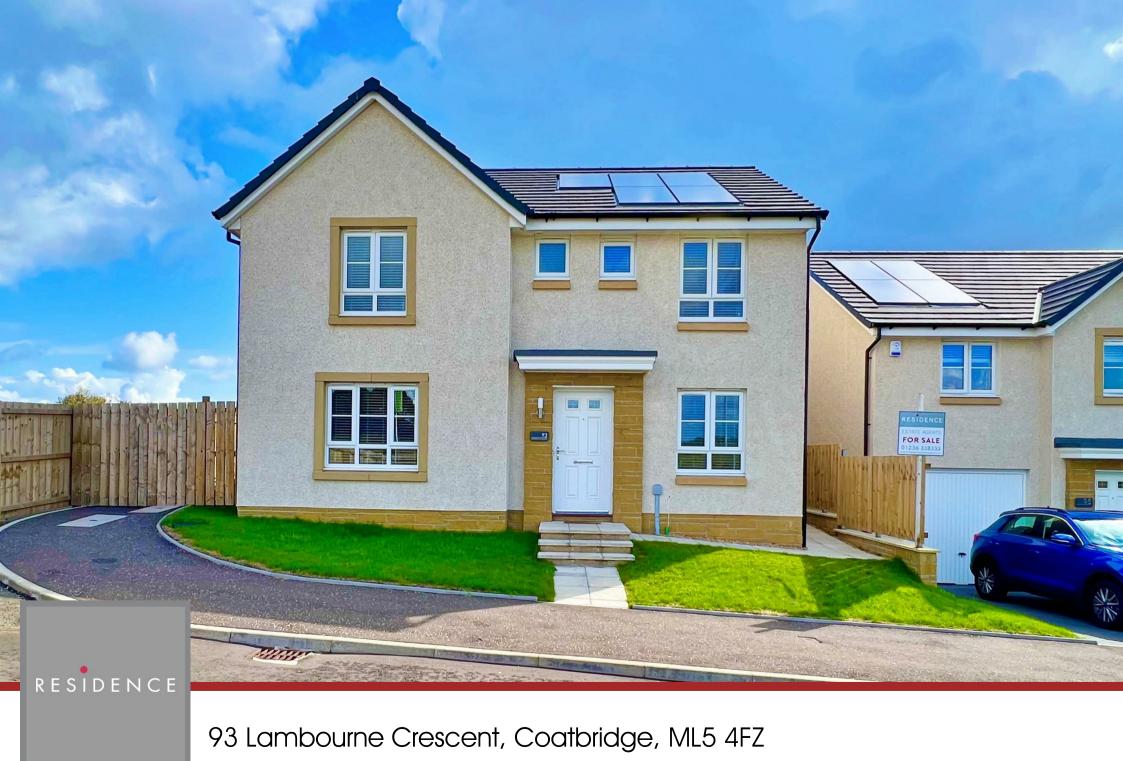

## 4 Bedrooms | 2 Public Rooms | 2 Bathrooms

This immaculate and particularly understated modern four-bedroom detached villa is set within the new Calder Gardens development in Carnbroe, Coatbridge.

The property was built by Barratt Homes in the style of the Balmoral and enjoys a lovely position within the development.

Beyond the modest frontage, the accommodation comprises a welcoming reception hallway, a large lounge with front-facing aspects, an office, a cloakroom WC, an open-plan kitchen, dining and family room with patio door access to the rear garden and a utility room. On the upper floor there are four bedrooms, a master with en-suite, and a family bathroom.

To the front of the property is a large well-kept lawn. The enclosed and private rear garden has a beautiful patio area, sizeable lawn and a detached garage currently being utilised as a gym.

Coatbridge has the majority of everyday shopping needs and there is a great choice of restaurants, cafes and pubs. The property is located within a popular school catchment and for those commuting by public transport there are regular bus and train services from Coatbridge to the surrounding towns and cities, including Glasgow and Edinburgh. For those commuting by car, the M74 and M8 motorways provide excellent access to the central belt linking the surrounding towns and cities.