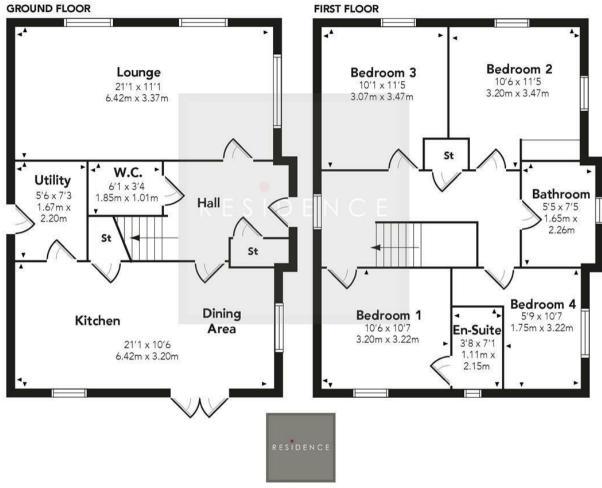

Beyond the modest frontage, the accommodation comprises a welcoming reception hallway, a large lounge with three large windows, a cloakroom WC, an open-plan kitchen, a dining area with patio door access to the rear garden and a separate utility room. On the upper floor, there are four bedrooms, a master with an en-suite shower room and a family bathroom.

The enclosed floor plan shall provide a detailed layout of the accommodation; however, we recommend internal inspection to appreciate the scale of apartments on offer.

The enclosed private rear garden has a large lawn with separate patio areas, a driveway and a detached garage.

## **Gartcraig Road**

Floor Plan measurements are approximate and are for illustrative purposes only. While we do not doubt the floor plans accuracy, we make no guarantee, warranty or representation as to the accuracy and completeness of the floor plan. You or your advisors should conduct a careful, independent investigation of the property to determine to your satisfaction as to the suitability of the property for your space requirements.