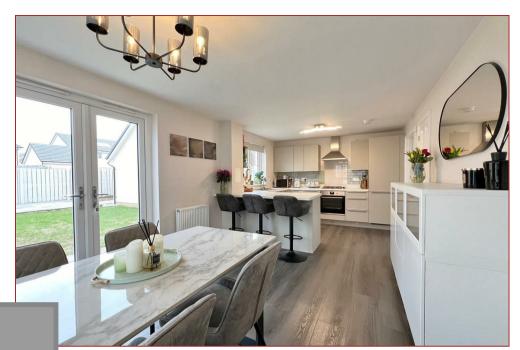

The rooms are neutrally decorated throughout and finished with a mixture of quality floor coverings, whilst additional features include gas central heating, double glazing, a detached garage and modern white sanitary ware within the WC, the family bathroom and the en-suite. Furthermore, the modern kitchen incorporates a hob, oven, extractor hood and a selection of integrated appliances.

Beyond the modest frontage, the accommodation comprises a welcoming reception hallway, a large lounge with three large windows, a cloakroom WC, an open-plan kitchen, a dining area with patio door access to the rear garden and a separate utility room. On the upper floor, there are four bedrooms, a master with an en-suite shower room and a family bathroom.