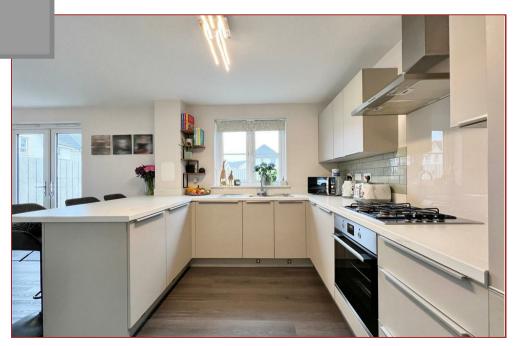

The rooms are neutrally decorated throughout and finished with a mixture of quality floor coverings, whilst additional features include gas central heating, double glazing, a detached garage and modern white sanitary ware within the WC, the family bathroom and the en-suite. Furthermore, the modern kitchen incorporates a hob, oven, extractor hood and a selection of integrated appliances.

Beyond the modest frontage, the accommodation comprises a welcoming reception hallway, a large lounge with three large windows, a cloakroom WC, an open-plan kitchen, a dining area with patio door access to the rear garden and a separate utility room. On the upper floor, there are four bedrooms, a master with an en-suite shower room and a family bathroom.