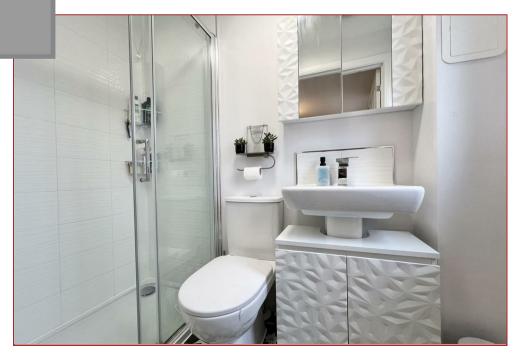

The rooms are neutrally decorated throughout and finished with a mixture of quality floor coverings, whilst additional features include gas central heating, double glazing, a detached garage and modern white sanitary ware within the WC, the family bathroom and the en-suite. Furthermore, the modern kitchen incorporates a hob, oven, extractor hood and a selection of integrated appliances.

Beyond the modest frontage, the accommodation comprises a welcoming reception hallway, a large lounge with three large windows, a cloakroom WC, an open-plan kitchen, a dining area with patio door access to the rear garden and a separate utility room. On the upper floor, there are four bedrooms, a master with an en-suite shower room and a family bathroom.