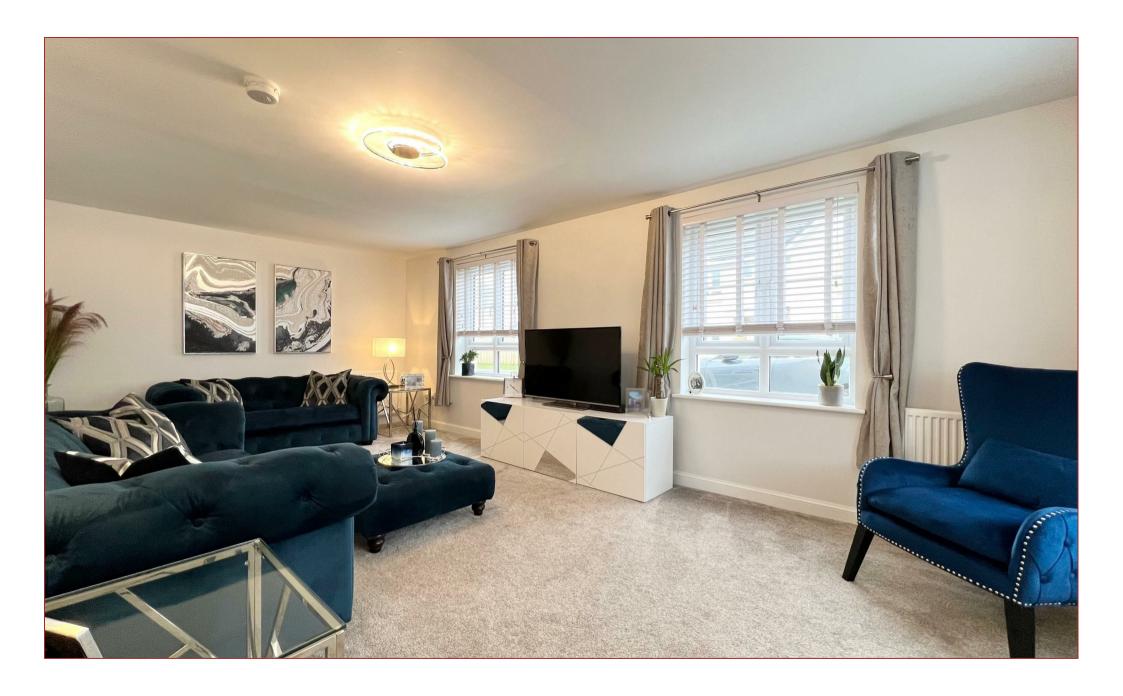

The rooms are neutrally decorated throughout and finished with a mixture of quality floor coverings, whilst additional features include gas central heating, double glazing, a detached garage and modern white sanitary ware within the WC, the family bathroom and the en-suite. Furthermore, the modern kitchen incorporates a hob, oven, extractor hood and a selection of integrated appliances.

Beyond the modest frontage, the accommodation comprises a welcoming reception hallway, a large lounge with three large windows, a cloakroom WC, an open-plan kitchen, a dining area with patio door access to the rear garden and a separate utility room. On the upper floor, there are four bedrooms, a master with an en-suite shower room and a family bathroom.