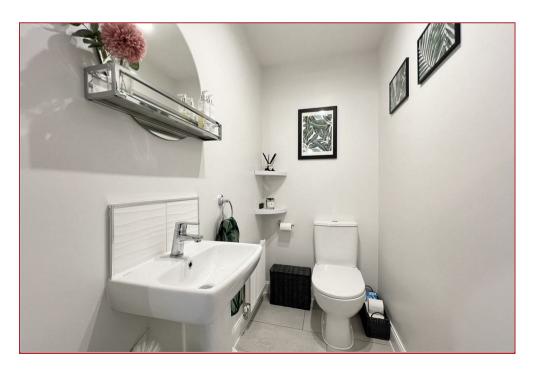

The rooms are neutrally decorated throughout and finished with a mixture of quality floor coverings, whilst additional features include gas central heating, double glazing, a detached garage and modern white sanitary ware within the WC, the family bathroom and the en-suite. Furthermore, the modern kitchen incorporates a hob, oven, extractor hood and a selection of integrated appliances.

Beyond the modest frontage, the accommodation comprises a welcoming reception hallway, a large lounge with three large windows, a cloakroom WC, an open-plan kitchen, a dining area with patio door access to the rear garden and a separate utility room. On the upper floor, there are four bedrooms, a master with an en-suite shower room and a family bathroom.