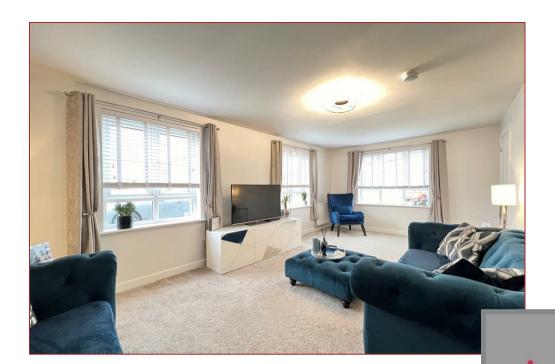

The rooms are neutrally decorated throughout and finished with a mixture of quality floor coverings, whilst additional features include gas central heating, double glazing, a detached garage and modern white sanitary ware within the WC, the family bathroom and the en-suite. Furthermore, the modern kitchen incorporates a hob, oven, extractor hood and a selection of integrated appliances.

Beyond the modest frontage, the accommodation comprises a welcoming reception hallway, a large lounge with three large windows, a cloakroom WC, an open-plan kitchen, a dining area with patio door access to the rear garden and a separate utility room. On the upper floor, there are four bedrooms, a master with an en-suite shower room and a family bathroom.