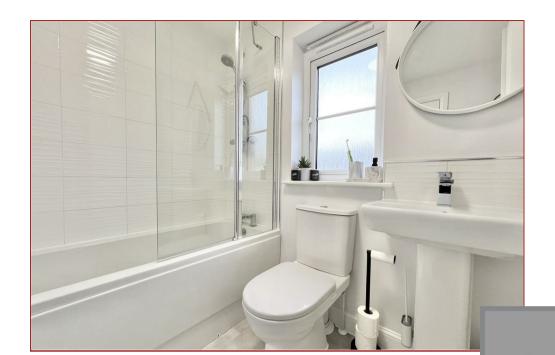

The rooms are neutrally decorated throughout and finished with a mixture of quality floor coverings, whilst additional features include gas central heating, double glazing, a detached garage and modern white sanitary ware within the WC, the family bathroom and the en-suite. Furthermore, the modern kitchen incorporates a hob, oven, extractor hood and a selection of integrated appliances.

Beyond the modest frontage, the accommodation comprises a welcoming reception hallway, a large lounge with three large windows, a cloakroom WC, an open-plan kitchen, a dining area with patio door access to the rear garden and a separate utility room. On the upper floor, there are four bedrooms, a master with an en-suite shower room and a family bathroom.