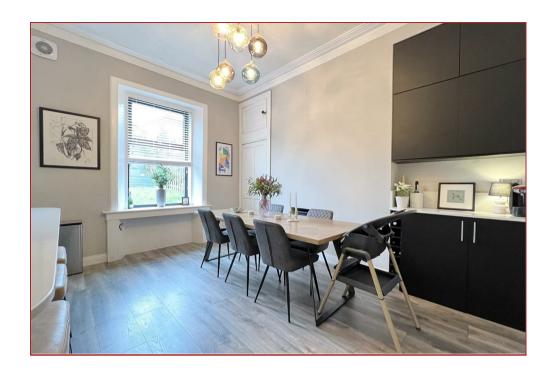

## 3 Bedrooms | 1 Public Rooms | 1 Bathrooms

This beautifully presented and attractive sandstone mid terraced villa sits proud and elevated within a particularly popular pocket of Uddingston.

The accommodation enjoys the best of a traditional stone fronted home whilst having a modern, stylish interior, having undergone some fabulous changes, including a spectacular open plan dining kitchen. The tastefully decorated apartments are finished with a mixture of floor coverings and tiling and feature gas central heating and double glazing.

The accommodation comprises a reception hallway and vestibule, a bay window lounge, a modern and beautifully finished dining kitchen, a three piece family bathroom and three bedrooms.

The floor plan shall provide you with a detailed layout of this versatile and well laid out home. However, we recommend viewing to appreciate the setting and standard of finishing on offer.