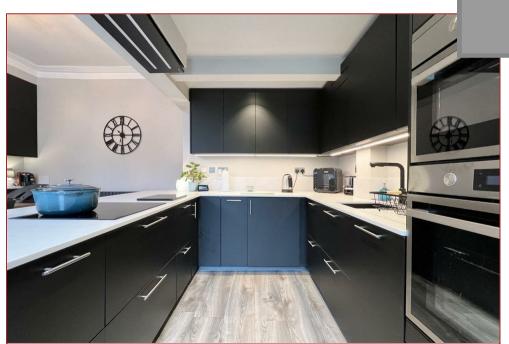

## 3 Bedrooms | 1 Public Rooms | 1 Bathrooms

This beautifully presented and attractive sandstone mid terraced villa sits proud and elevated within a particularly popular pocket of Uddingston.

The accommodation enjoys the best of a traditional stone fronted home whilst having a modern, stylish interior, having undergone some fabulous changes, including a spectacular open plan dining kitchen. The tastefully decorated apartments are finished with a mixture of floor coverings and tiling and feature gas central heating and double glazing.

The accommodation comprises a reception hallway and vestibule, a bay window lounge, a modern and beautifully finished dining kitchen, a three piece family bathroom and three bedrooms.

The floor plan shall provide you with a detailed layout of this versatile and well laid out home. However, we recommend viewing to appreciate the setting and standard of finishing on offer.