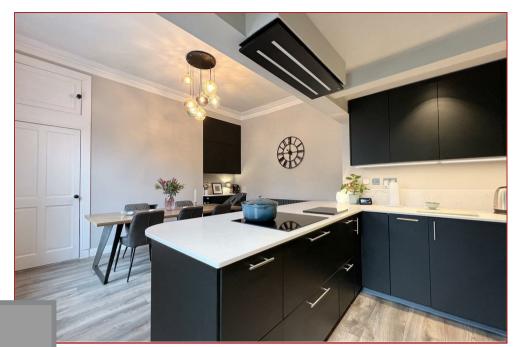

## 3 Bedrooms | 1 Public Rooms | 1 Bathrooms

This beautifully presented and attractive sandstone mid terraced villa sits proud and elevated within a particularly popular pocket of Uddingston.

The accommodation enjoys the best of a traditional stone fronted home whilst having a modern, stylish interior, having undergone some fabulous changes, including a spectacular open plan dining kitchen. The tastefully decorated apartments are finished with a mixture of floor coverings and tiling and feature gas central heating and double glazing.

The accommodation comprises a reception hallway and vestibule, a bay window lounge, a modern and beautifully finished dining kitchen, a three piece family bathroom and three bedrooms.

The floor plan shall provide you with a detailed layout of this versatile and well laid out home. However, we recommend viewing to appreciate the setting and standard of finishing on offer.