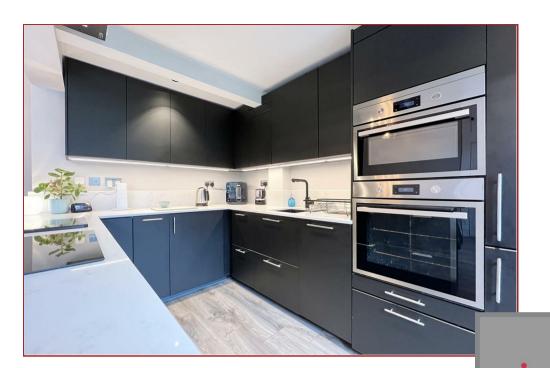

## 3 Bedrooms | 1 Public Rooms | 1 Bathrooms

This beautifully presented and attractive sandstone mid terraced villa sits proud and elevated within a particularly popular pocket of Uddingston.

The accommodation enjoys the best of a traditional stone fronted home whilst having a modern, stylish interior, having undergone some fabulous changes, including a spectacular open plan dining kitchen. The tastefully decorated apartments are finished with a mixture of floor coverings and tiling and feature gas central heating and double glazing.

The accommodation comprises a reception hallway and vestibule, a bay window lounge, a modern and beautifully finished dining kitchen, a three piece family bathroom and three bedrooms.

The floor plan shall provide you with a detailed layout of this versatile and well laid out home. However, we recommend viewing to appreciate the setting and standard of finishing on offer.