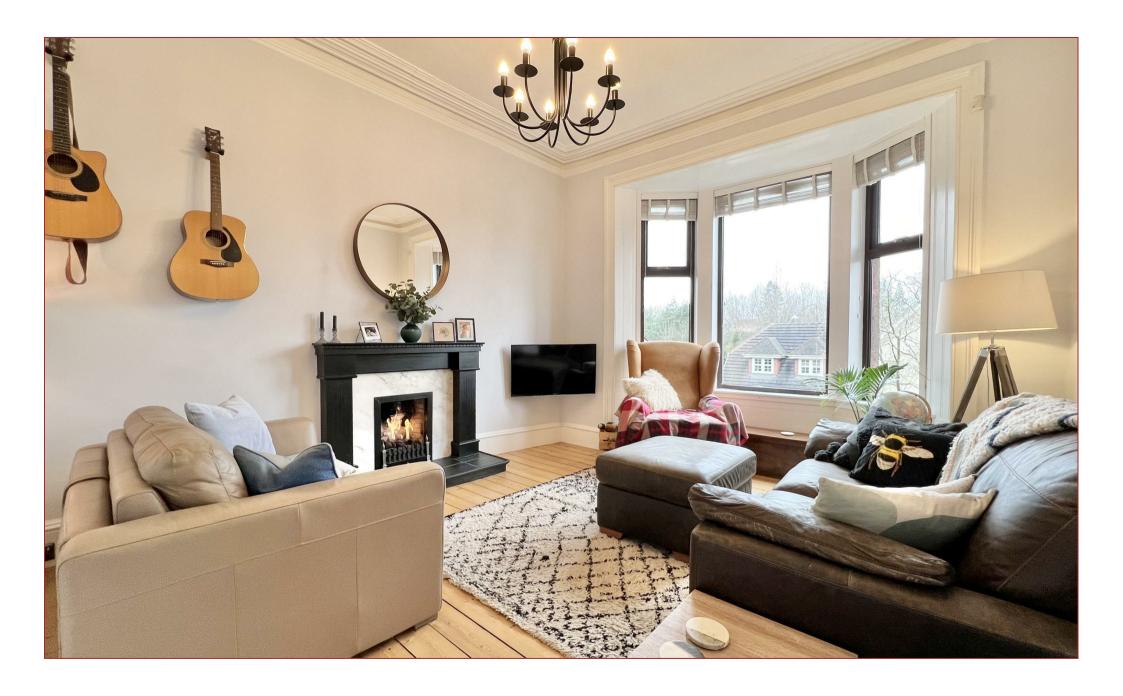

## 3 Bedrooms | 1 Public Rooms | 1 Bathrooms

This beautifully presented and attractive sandstone mid terraced villa sits proud and elevated within a particularly popular pocket of Uddingston.

The accommodation enjoys the best of a traditional stone fronted home whilst having a modern, stylish interior, having undergone some fabulous changes, including a spectacular open plan dining kitchen. The tastefully decorated apartments are finished with a mixture of floor coverings and tiling and feature gas central heating and double glazing.

The accommodation comprises a reception hallway and vestibule, a bay window lounge, a modern and beautifully finished dining kitchen, a three piece family bathroom and three bedrooms.

The floor plan shall provide you with a detailed layout of this versatile and well laid out home. However, we recommend viewing to appreciate the setting and standard of finishing on offer.