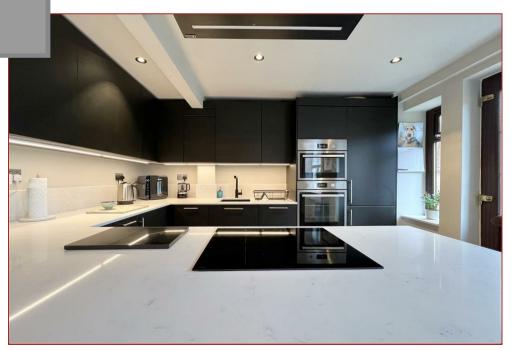

## 3 Bedrooms | 1 Public Rooms | 1 Bathrooms

This beautifully presented and attractive sandstone mid terraced villa sits proud and elevated within a particularly popular pocket of Uddingston.

The accommodation enjoys the best of a traditional stone fronted home whilst having a modern, stylish interior, having undergone some fabulous changes, including a spectacular open plan dining kitchen. The tastefully decorated apartments are finished with a mixture of floor coverings and tiling and feature gas central heating and double glazing.

The accommodation comprises a reception hallway and vestibule, a bay window lounge, a modern and beautifully finished dining kitchen, a three piece family bathroom and three bedrooms.

The floor plan shall provide you with a detailed layout of this versatile and well laid out home. However, we recommend viewing to appreciate the setting and standard of finishing on offer.