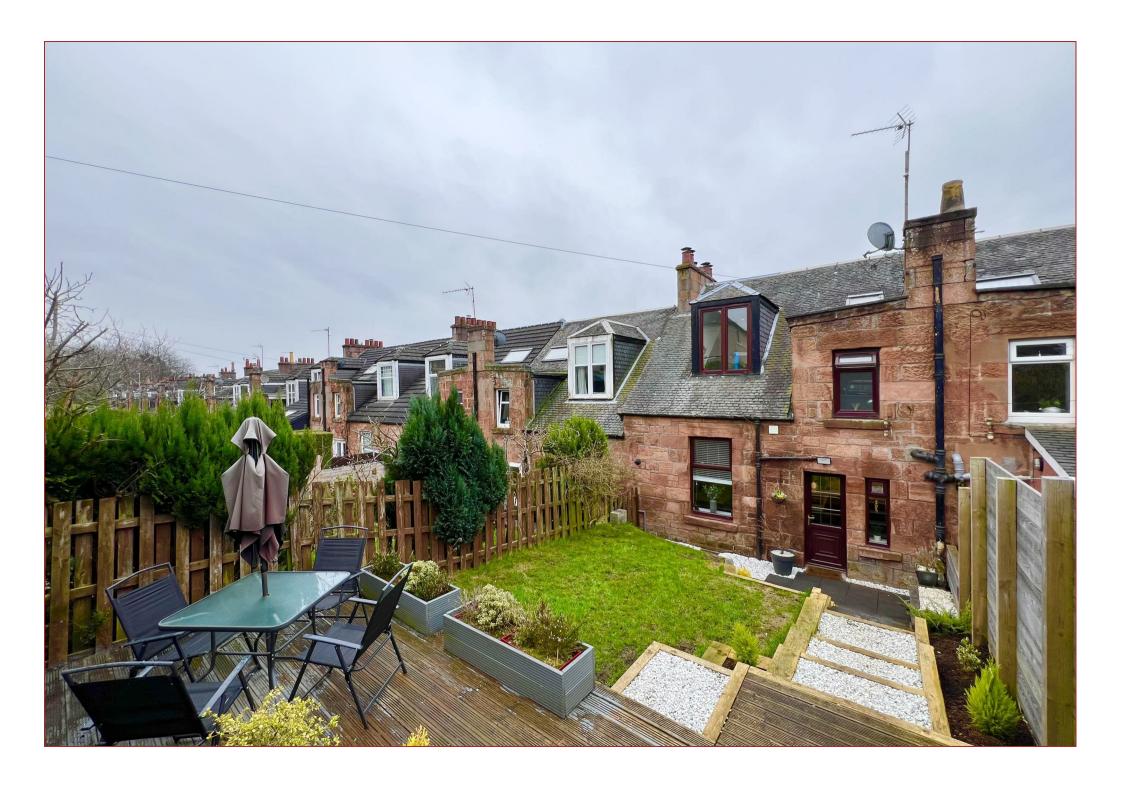

The gardens to the front are finished with stone chips and a seating area. The rear garden is relatively low maintenance, finished with a lawn, patio, off street parking and a garage.

Uddingston is highly regarded for its excellent main street where you can find the majority of everyday shopping needs. There is a great choice of restaurants, cafes and pubs, with many more found in nearby Hamilton town centre. The property is located within a popular school catchment. For those commuting by public transport, there are regular bus and train services from Hamilton and Uddingston to the surrounding towns and cities, including Glasgow and Edinburgh. The M74 motorway provides excellent access to the central belt linking the surrounding towns and cities. Sports facilities are in abundance and include golf courses, swimming pools, gyms and country parks with picturesque walks.