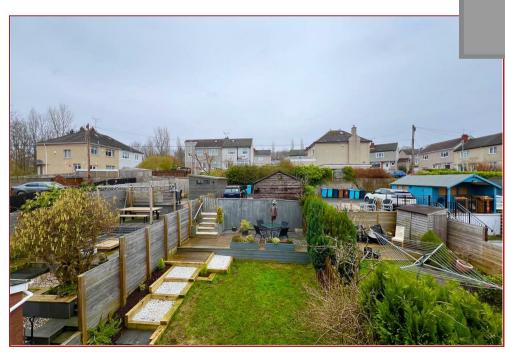

The gardens to the front are finished with stone chips and a seating area. The rear garden is relatively low maintenance, finished with a lawn, patio, off street parking and a garage.

Uddingston is highly regarded for its excellent main street where you can find the majority of everyday shopping needs. There is a great choice of restaurants, cafes and pubs, with many more found in nearby Hamilton town centre. The property is located within a popular school catchment. For those commuting by public transport, there are regular bus and train services from Hamilton and Uddingston to the surrounding towns and cities, including Glasgow and Edinburgh. The M74 motorway provides excellent access to the central belt linking the surrounding towns and cities. Sports facilities are in abundance and include golf courses, swimming pools, gyms and country parks with picturesque walks.