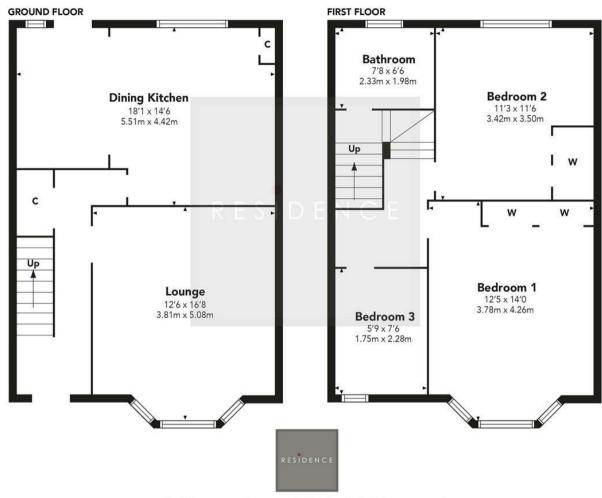

The accommodation comprises a reception hallway and vestibule, a bay window lounge, a modern and beautifully finished dining kitchen, a three piece family bathroom and three bedrooms.

The floor plan shall provide you with a detailed layout of this versatile and well laid out home. However, we recommend viewing to appreciate the setting and standard of finishing on offer.

## **New Edinburgh Road**

Floor Plan measurements are approximate and are for illustrative purposes only.

While we do not doubt the floor plans accuracy, we make no guarantee, warranty or representation as to the accuracy and completeness of the floor plan. You or your advisors should conduct a careful, independent investigation of the property to determine to your satisfaction as to the suitability of the property for your space requirements.