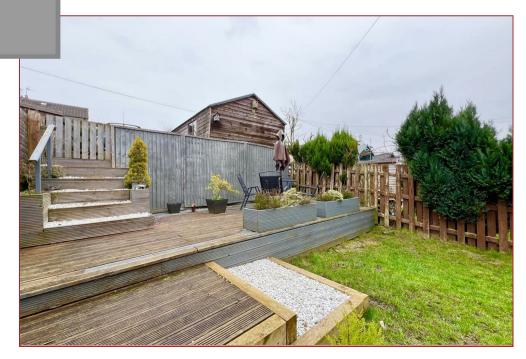

The gardens to the front are finished with stone chips and a seating area. The rear garden is relatively low maintenance, finished with a lawn, patio, off street parking and a garage.

Uddingston is highly regarded for its excellent main street where you can find the majority of everyday shopping needs. There is a great choice of restaurants, cafes and pubs, with many more found in nearby Hamilton town centre. The property is located within a popular school catchment. For those commuting by public transport, there are regular bus and train services from Hamilton and Uddingston to the surrounding towns and cities, including Glasgow and Edinburgh. The M74 motorway provides excellent access to the central belt linking the surrounding towns and cities. Sports facilities are in abundance and include golf courses, swimming pools, gyms and country parks with picturesque walks.