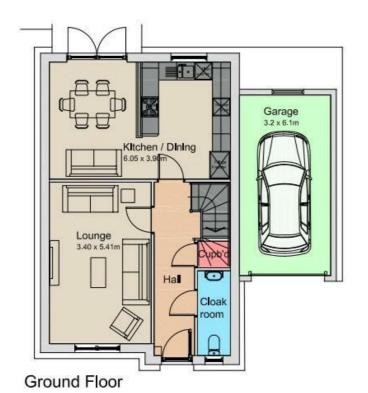

The Lennox is a fantastic example of an eco friendly 3 bed detached home. Comprising of a lounge, kitchen/diner with patio doors leading to a wonderful outdoor patio allowing for the extension of dining in the warmth of the summer sunshine. For convenience the ground level also benefits from a WC. Level two of the property boasts a Master Bedroom with stylish Ensuite. The property also boasts a further two good size bedroom in addition to the family bathroom. Viewing is highly recommended to appreciate the fantastic and environmentally aware home on offer.