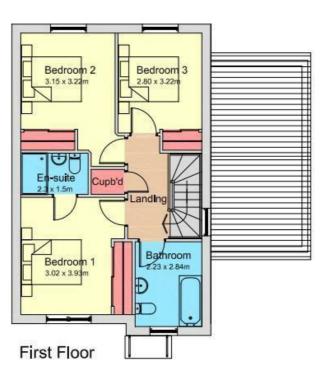

The Lennox is a fantastic example of an eco friendly 3 bed detached home. Comprising of a lounge, kitchen/diner with patio doors leading to a wonderful outdoor patio allowing for the extension of dining in the warmth of the summer sunshine. For convenience the ground level also benefits from a WC. Level two of the property boasts a Master Bedroom with stylish Ensuite. The property also boasts a further two good size bedroom in addition to the family bathroom. Viewing is highly recommended to appreciate the fantastic and environmentally aware home on offer.