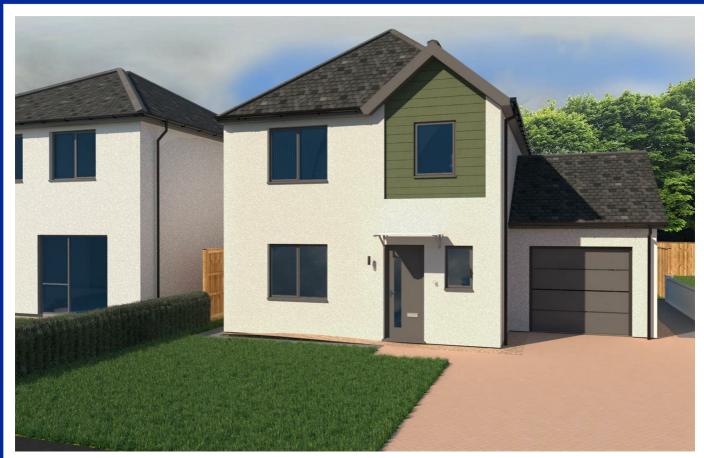

## Plot 6 The Lennox Airlie View, Alyth, Perthshire, PH11 8BF

Do you want a more sustainable home which will help to reduce your carbon footprint and lower energy bills? Simple Approach are delighted to market this property which is believed to be one of the most energy efficient new homes in Perthshire and is conveniently located close to the beautiful village of Alyth.

The Lennox is a fantastic example of an eco friendly 3 bed detached home. Comprising of a lounge, kitchen/diner with patio doors leading to a wonderful outdoor patio allowing for the extension of dining in the warmth of the summer sunshine. For convenience the ground level also benefits from a WC. Level two of the property boasts a Master Bedroom with stylish Ensuite. The property also boasts a further two good size bedroom in addition to the family bathroom. Viewing is highly recommended to appreciate the fantastic and environmentally aware home on offer.

- Detached home
- 3 Good size bedrooms including Master En-Suite
- Choice of award winning German kitchen
- Choice of Bathroom tiling / Multi Panel
- Triple glazing
- Low energy air source heating
- Master Bedroom En-Suite
- Outside Garden Tap
- Qualifies For First Home Buyer Fund
- Qualifies For Help To Buy Scheme