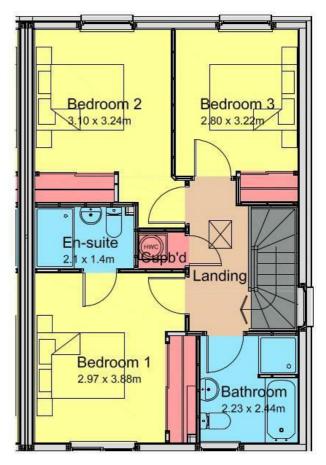

Fixed asking price £255,000

**Ground Floor** 

First Floor

This plan is for illustration purposes only. Please do not scale Note: bedrooms measured to wardrobe (shorter dimension)