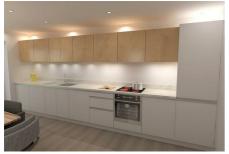

- 3 Bed Semi Detached Home
- Choice of Award Winning German Kitchen
- Choice of Bathroom Tiling/Multi Panel
- Triple Glazing
- Master Bedroom En-Suite With Vanity Unit
- Low Energy Air Source Heating
- Outside Garden Tap
- Qualifies for First Home Buyer Fund
- Electrical Supply Provision For EV Charging