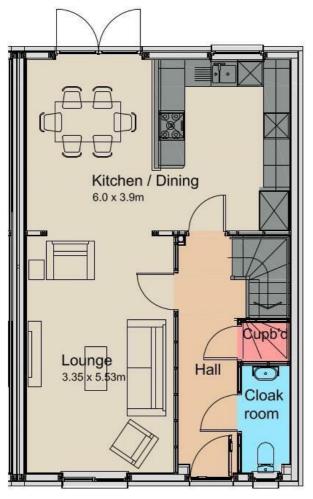

Fixed asking price £255,000

**Ground Floor** 

First Floor

This plan is for illustration purposes only. Please do not scale Note: bedrooms measured to wardrobe (shorter dimension)