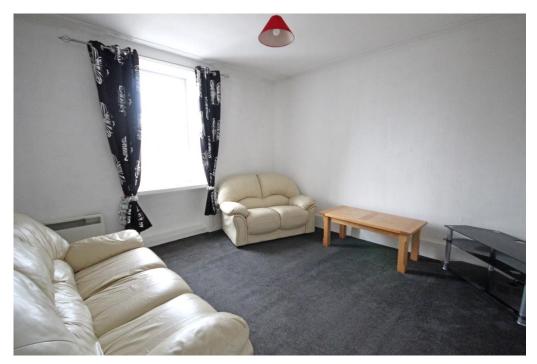

# **Hallway**

Enter into hallway, which has doors leading to all of the accommodation. Built-in cupboard with shelf and the hot water tank. Built-in cupboard with fitted shelving and hanging rail.

Lounge

3.93 m x 3.83 m

Front facing window.

Dining Kitchen 4.04 m x 3.82 m

An L shaped room with rear facing window. Fitted with a modern selection of base units in a white, gloss