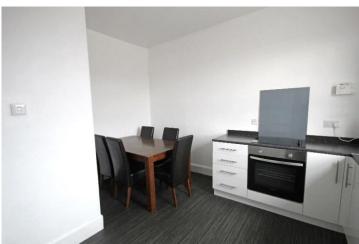

3.93 m x 3.83 m

Front facing window.

Dining Kitchen 4.04 m x 3.82 m

An L shaped room with rear facing window. Fitted with a modern selection of base units in a white, gloss