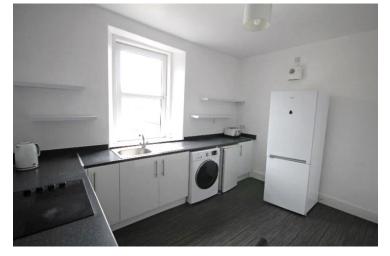

3.93 m x 3.83 m

Front facing window.

Dining Kitchen 4.04 m x 3.82 m

An L shaped room with rear facing window. Fitted with a modern selection of base units in a white, gloss