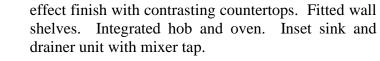

3.93 m x 3.83 m

Front facing window.

Dining Kitchen 4.04 m x 3.82 m

An L shaped room with rear facing window. Fitted with a modern selection of base units in a white, gloss