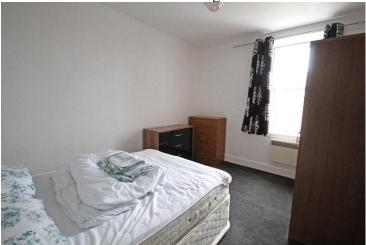

re 2 flats on the first floor, where the stairs continues up to the top floor, where there are a further 2 flats.





# **Hallway**

Enter into hallway, which has doors leading to all of the accommodation. Built-in cupboard with shelf and the hot water tank. Built-in cupboard with fitted shelving and hanging rail.

Lounge

3.93 m x 3.83 m

Front facing window.





Dining Kitchen 4.04 m x 3.82 m

An L shaped room with rear facing window. Fitted with a modern selection of base units in a white, gloss









# Bathroom 2.80 m x 1.83 m

Rear facing window. Fitted with a white suite comprising of toilet, wash-hand basin and bath with

shower fitment above. Wet wall splashback panelling within the bath/shower areas.



**Bedroom** 

3.96 m x 2.92 m

Double bedroom with front facing window.





## **SERVICES**

Mains water, electric and drainage.

## **ITEMS INCLUDED**

All fitted floorcoverings, curtains window blinds and light fittings. The integrated kitchen appliances. The property is presently furnished and all items of furniture, furnishings and appliances within the property will remain and are included in the price.

## **Council Tax**

The property is registered as band A

# **EPC Banding**

EPC = E

## **Viewing**

By appointment only which can be arranged by contacting our Buckie Office on 01542 833255

Email buckie.property@stewartwatson.co.uk

**Reference** Buckie/CF

These particulars do not constitute any part of an offer or contract. All statements contained therein, while believed to be correct, are not guaranteed. All measurements are approximate. Intending