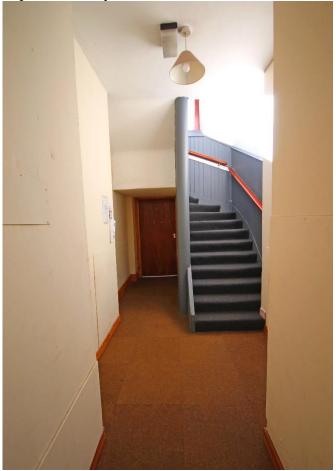

## **Communal Entrance**

Enter through substantial wooden exterior door on West Church Street into a communal entrance, shared by the 4 flats in the building. A carpeted stairway with wooden banister allows access from the ground floor entrance to the first floor landing. There are 2 flats on the first floor, where the stairs continues up to the top floor, where there are a further 2 flats.