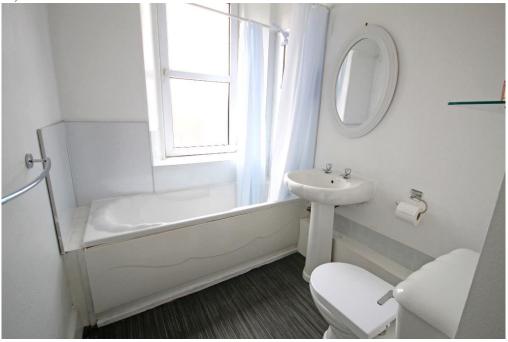

# Bathroom 2.80 m x 1.83 m

Rear facing window. Fitted with a white suite comprising of toilet, wash-hand basin and bath with

shower fitment above. Wet wall splashback panelling within the bath/shower areas.