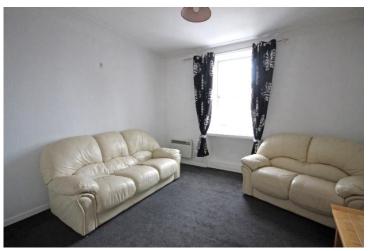

3.93 m x 3.83 m

Front facing window.

Dining Kitchen 4.04 m x 3.82 m

An L shaped room with rear facing window. Fitted with a modern selection of base units in a white, gloss