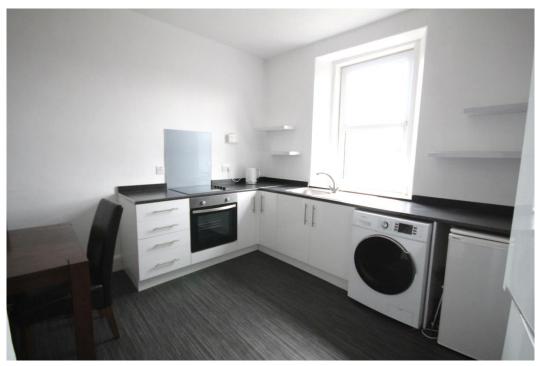

3.93 m x 3.83 m

Front facing window.

Dining Kitchen 4.04 m x 3.82 m

An L shaped room with rear facing window. Fitted with a modern selection of base units in a white, gloss