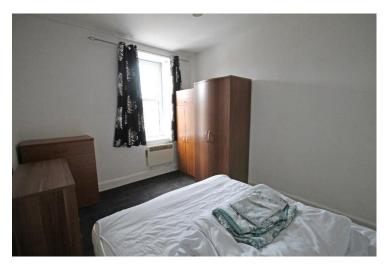

2 flats on the first floor, where the stairs continues up to the top floor, where there are a further 2 flats.





# **Hallway**

Enter into hallway, which has doors leading to all of the accommodation. Built-in cupboard with shelf and the hot water tank. Built-in cupboard with fitted shelving and hanging rail.

Lounge

3.93 m x 3.83 m

Front facing window.





Dining Kitchen 4.04 m x 3.82 m

An L shaped room with rear facing window. Fitted with a modern selection of base units in a white, gloss









# Bathroom 2.80 m x 1.83 m

Rear facing window. Fitted with a white suite comprising of toilet, wash-hand basin and bath with

shower fitment above. Wet wall splashback panelling within the bath/shower areas.



**Bedroom** 

3.96 m x 2.92 m

Double bedroom with front facing window.





## **SERVICES**

Mains water, electric and drainage.

## **ITEMS INCLUDED**

All fitted floorcoverings, curtains window blinds and light fittings. The integrated kitchen appliances. The property is presently furnished and all items of furniture, furnishings and appliances within the property will remain and are included in the price.

## **Council Tax**

The property is registered as band A

# **EPC Banding**

EPC = E

## **Viewing**

By appointment only which can be arranged by contacting our Buckie Office on 01542 833255

Email buckie.property@stewartwatson.co.uk

**Reference** Buckie/CF

These particulars do not constitute any part of an offer or contract. All statements contained therein, while believed to be correct, are not guaranteed. All measurements are approximate. Intending pu