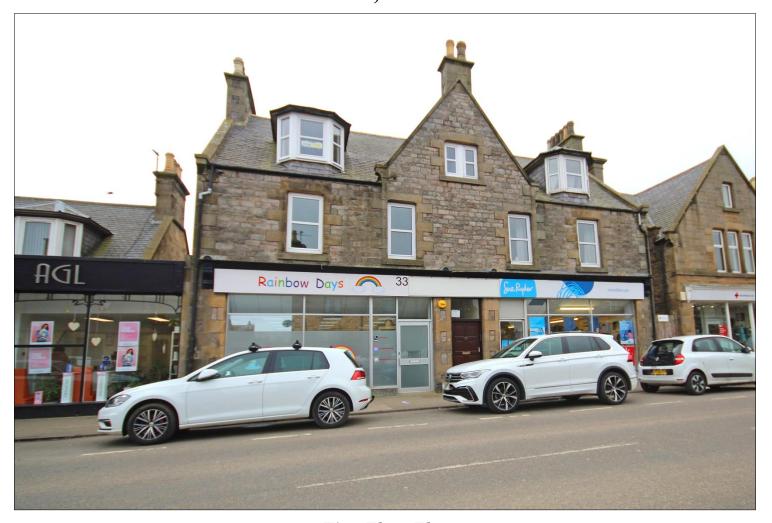

# 35A WEST CHURCH STREET BUCKIE, AB56 1BP

## 35A WEST CHURCH STREET, BUCKIE, AB56 1BP

## TYPE OF PROPERTY

We offer for sale this first floor flat, which forms part of a traditional style property. This property is located close to the town centre in the coastal town of Buckie and is conveniently placed for shops, supermarkets and amenities. The property benefits from double-glazing and electric heating. The present owners are to leave the property fully furnished making this an ideal purchase for a first time buyer or for those looking for a investment property. All floorcoverings, curtains, window blinds and light fittings are to be included in the sale price.