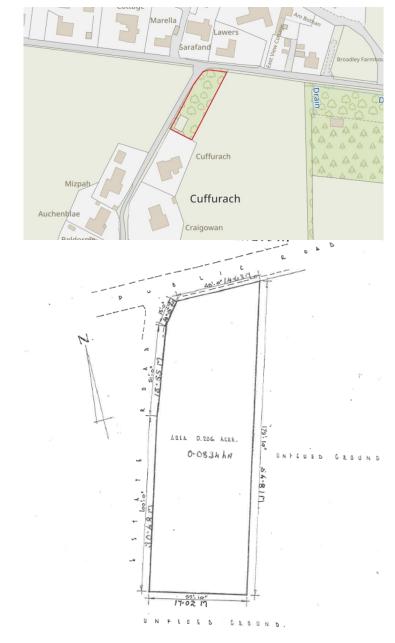

## Area of Ground

- Situated in sought after semi-rural hamlet
- Popular area close to the Moray Firth Coast
- Moray Council Reference 22/00164/PPP
- Services nearby
- Site measures approx. 0.206 acre

The area of ground is located within a residential area and measures approx. 0.206 acre. Views over the surrounding farmland and countryside can be appreciated.

#### **PLANNING**

Planning permission to the Moray Council was applied for under reference 22/00164/PPP.