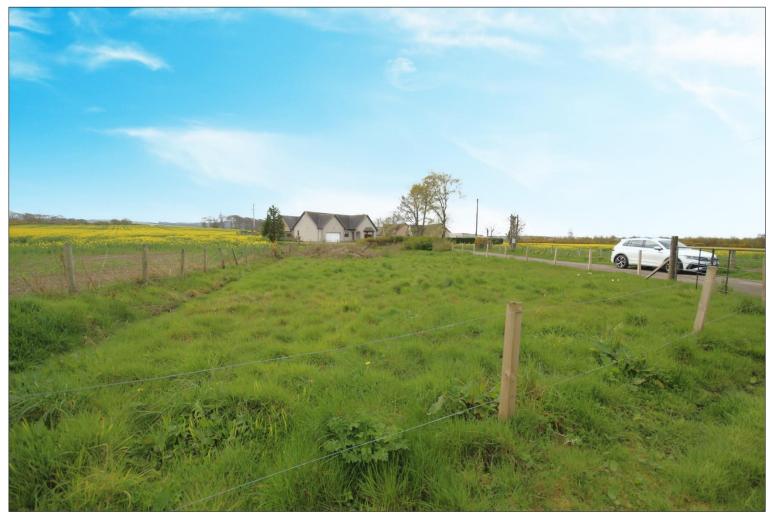

## **TYPE OF PROPERTY**

We offer for sale this area of ground, which is situated in the sought after semi-rural hamlet of Broadley, which is only a short drive from the picturesque Moray Firth Coast and the towns of Buckie and Keith, where shops, supermarkets and amenities can be found.

The area of ground is located within a residential area and measures approx. 0.206 acre. Views over the surrounding farmland and countryside can be appreciated.