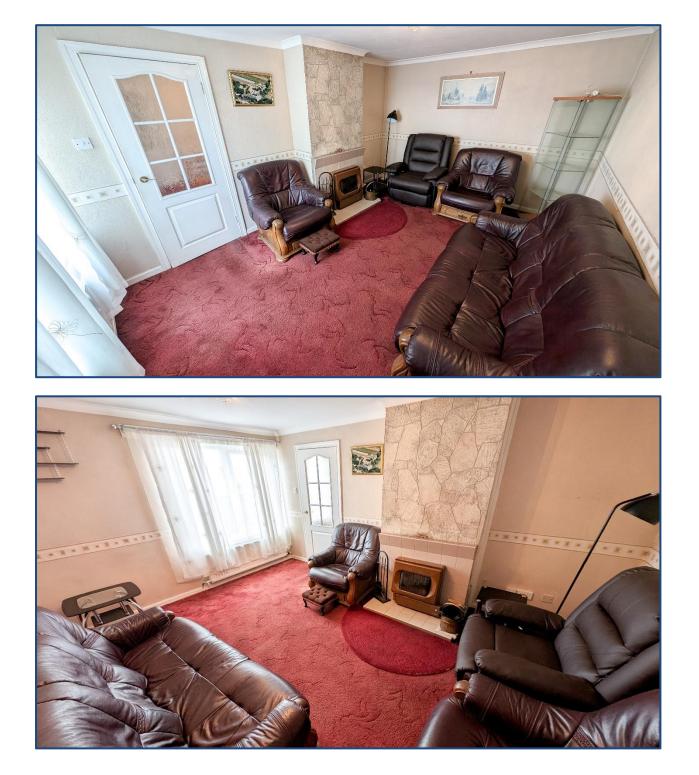

## **3 Bedroom Mid Terrace Villa** Hallway • Lounge • Kitchen • Dining Room • W.C 3 Bedrooms • Shower Room Garden • Garage

Village Estates are delighted to welcome to the market this spacious 3 bedroom mid terrace villa situated in the North Carbrain area of Cumbernauld. Internally the property comprises of a welcoming hallway which leads to a modern fitted kitchen which include a generous range of base and wall mounted units. The hallway also leads to a fabulous size dining area which gives access to both a W.C and a good size lounge which completes the accommodation on the lower level. The upper level gives access to 2 fabulous size double bedrooms and 1 generous size single with all bedrooms boasting excellent storage. The accommodation is complete with a modern shower room comprising of a 2 piece white suite with separate double walk in shower enclosure. The property also benefits from fully double glazing and a system of coal fire central heating. Externally the property sits on a great size plot with a well maintained garden to the rear. There is a small monobloc parking space to the front of the lock up garage situated to the rear of the property. Viewing is essential to fully appreciate the accommodation on offer on this spacious 3 bedroom terrace villa.

| • | Hallway |                 | • | Bedroom No. 1 | 13'01″ x | 8'08" |
|---|---------|-----------------|---|---------------|----------|-------|
| • | Lounge  | 15'00" x 10'00" | • | Bedroom No. 2 | 11′02″ x | 9'00" |
| • | Kitchen | 9′01″ x 7′09″   | • | Bedroom No. 3 | 8′03″ x  | 6'08" |
| • | Dining  | 12'01" x 10'04" | • | Shower Room   |          |       |
| • | W.C     |                 |   |               |          |       |