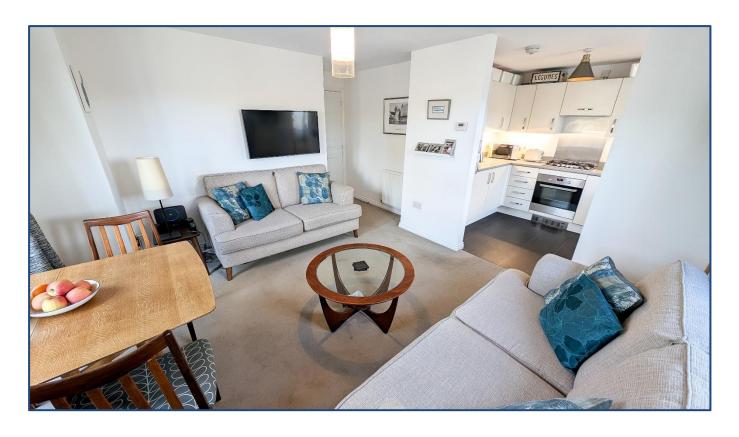

## 2 Bedroom Flat

Hallway • Lounge • Kitchen 2 Bedroom • Bathroom Parking

Village Estates are delighted to welcome to the market this stunning 2 bedroom flat situated in the much sought after Smithstone area of Cumbernauld. The property comprises of a welcoming hallway leading to a fabulous size lounge with open access to a modern fitted kitchen which includes a generous range of base and wall mounted units with integrated oven, hob, hood, fridge, freezer, dishwasher and washing machine. The accommodation continues with 1 fabulous size double bedroom and 1 generous size single. The accommodation is complete with a modern family bathroom comprising of a 3 piece white suite with electric shower over bath and side screen. Viewing is essential to fully appreciate the accommodation on offer in this stunning 2 bedroom flat which is in truly walk in condition.

Hallway

Lounge 13′01″ x 12′09″

• Kitchen 9'05" x 7'07"

• Bedroom No. 1 13'02" x 8'08"

• Bedroom No. 2 8'06" x 7'05"

Bathroom

These particulars are believed to be correct and do not form part of any contract. Measurements have been taken using a sonic tape and may be subject to a small margin of error. Electrical/Gas fitments have not been tested and are assumed to be in working order. Photographs are included for information purposes only and it should not be assumed that any item is included in the purchase price of the property.