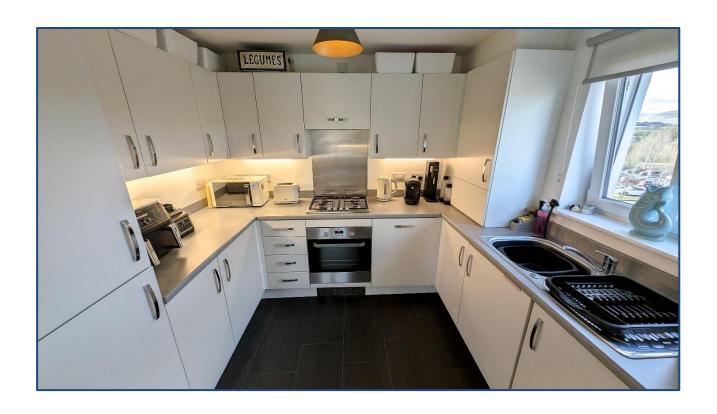

## 2 Bedroom Flat

Hallway • Lounge • Kitchen 2 Bedroom • Bathroom Parking

Village Estates are delighted to welcome to the market this stunning 2 bedroom flat situated in the much sought after Smithstone area of Cumbernauld. The property comprises of a welcoming hallway leading to a fabulous size lounge with open access to a modern fitted kitchen which includes a generous range of base and wall mounted units with integrated oven, hob, hood, fridge, freezer, dishwasher and washing machine. The accommodation continues with 1 fabulous size double bedroom and 1 generous size single. The accommodation is complete with a modern family bathroom comprising of a 3 piece white suite with electric shower over bath and side screen. Viewing is essential to fully appreciate the accommodation on offer in this stunning 2 bedroom flat which is in truly walk in condition.

Hallway

Lounge 13′01″ x 12′09″

• Kitchen 9'05" x 7'07"

• Bedroom No. 1 13'02" x 8'08"

• Bedroom No. 2 8'06" x 7'05"

Bathroom

These particulars are believed to be correct and do not form part of any contract. Measurements have been taken using a sonic tape and may be subject to a small margin of error. Electrical/Gas fitments have not been tested and are assumed to be in working order. Photographs are included for information purposes only and it should not be assumed that any item is included in the purchase price of the property.