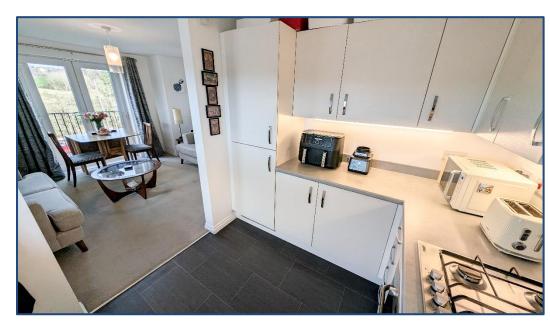

## 2 Bedroom Flat

Hallway • Lounge • Kitchen 2 Bedroom • Bathroom Parking

Village Estates are delighted to welcome to the market this stunning 2 bedroom flat situated in the much sought after Smithstone area of Cumbernauld. The property comprises of a welcoming hallway leading to a fabulous size lounge with open access to a modern fitted kitchen which includes a generous range of base and wall mounted units with integrated oven, hob, hood, fridge, freezer, dishwasher and washing machine. The accommodation continues with 1 fabulous size double bedroom and 1 generous size single. The accommodation is complete with a modern family bathroom comprising of a 3 piece white suite with electric shower over bath and side screen. Viewing is essential to fully appreciate the accommodation on offer in this stunning 2 bedroom flat which is in truly walk in condition.

Hallway

Lounge 13′01″ x 12′09″

• Kitchen 9'05" x 7'07"

• Bedroom No. 1 13'02" x 8'08"

• Bedroom No. 2 8'06" x 7'05"

Bathroom

These particulars are believed to be correct and do not form part of any contract. Measurements have been taken using a sonic tape and may be subject to a small margin of error. Electrical/Gas fitments have not been tested and are assumed to be in working order. Photographs are included for information purposes only and it should not be assumed that any item is included in the purchase price of the property.