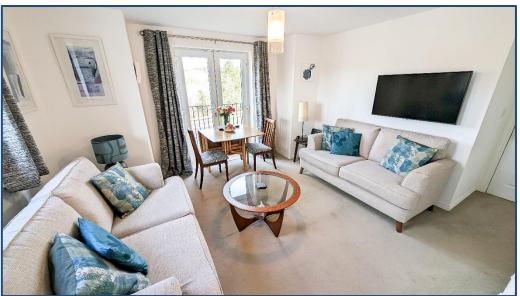

## 2 Bedroom Flat

Hallway • Lounge • Kitchen 2 Bedroom • Bathroom Parking

Village Estates are delighted to welcome to the market this stunning 2 bedroom flat situated in the much sought after Smithstone area of Cumbernauld. The property comprises of a welcoming hallway leading to a fabulous size lounge with open access to a modern fitted kitchen which includes a generous range of base and wall mounted units with integrated oven, hob, hood, fridge, freezer, dishwasher and washing machine. The accommodation continues with 1 fabulous size double bedroom and 1 generous size single. The accommodation is complete with a modern family bathroom comprising of a 3 piece white suite with electric shower over bath and side screen. Viewing is essential to fully appreciate the accommodation on offer in this stunning 2 bedroom flat which is in truly walk in condition.

Hallway

Lounge 13′01″ x 12′09″

• Kitchen 9'05" x 7'07"

• Bedroom No. 1 13'02" x 8'08"

• Bedroom No. 2 8'06" x 7'05"

Bathroom

These particulars are believed to be correct and do not form part of any contract. Measurements have been taken using a sonic tape and may be subject to a small margin of error. Electrical/Gas fitments have not been tested and are assumed to be in working order. Photographs are included for information purposes only and it should not be assumed that any item is included in the purchase price of the property.