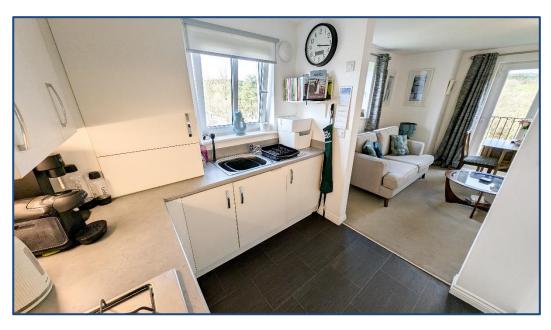

## 2 Bedroom Flat

Hallway • Lounge • Kitchen 2 Bedroom • Bathroom Parking

Village Estates are delighted to welcome to the market this stunning 2 bedroom flat situated in the much sought after Smithstone area of Cumbernauld. The property comprises of a welcoming hallway leading to a fabulous size lounge with open access to a modern fitted kitchen which includes a generous range of base and wall mounted units with integrated oven, hob, hood, fridge, freezer, dishwasher and washing machine. The accommodation continues with 1 fabulous size double bedroom and 1 generous size single. The accommodation is complete with a modern family bathroom comprising of a 3 piece white suite with electric shower over bath and side screen. Viewing is essential to fully appreciate the accommodation on offer in this stunning 2 bedroom flat which is in truly walk in condition.

Hallway

Lounge 13′01″ x 12′09″

• Kitchen 9'05" x 7'07"

• Bedroom No. 1 13'02" x 8'08"

• Bedroom No. 2 8'06" x 7'05"

Bathroom

These particulars are believed to be correct and do not form part of any contract. Measurements have been taken using a sonic tape and may be subject to a small margin of error. Electrical/Gas fitments have not been tested and are assumed to be in working order. Photographs are included for information purposes only and it should not be assumed that any item is included in the purchase price of the property.