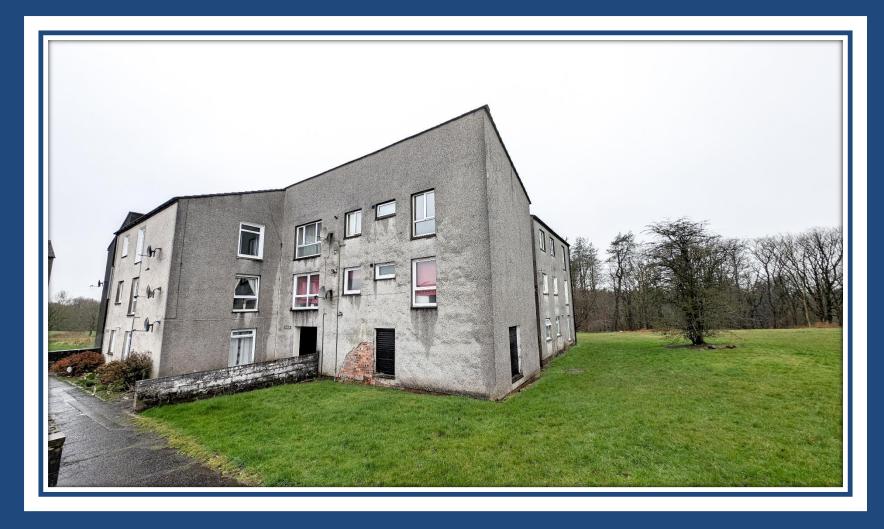

## 1 Bedroomed Top Floor Flat

Hallway • Lounge • Kitchen Double Bedroom • Bathroom

Superb opportunity to purchase this spacious 1 bedroomed top floor flat situated in the Abronhill area of Cumbernauld. Internally the property comprises of a welcoming hallway giving access to a fabulous size lounge with ample space for dining. The hallway also leads to a spacious fitted kitchen with a range of base and wall mounted units. The accommodation continues with a generous size double bedroom and a spacious family bathroom. The property benefits from a system of gas central heating and is fully double glazed. The property is in need of upgrading which reflects the competitive asking price.