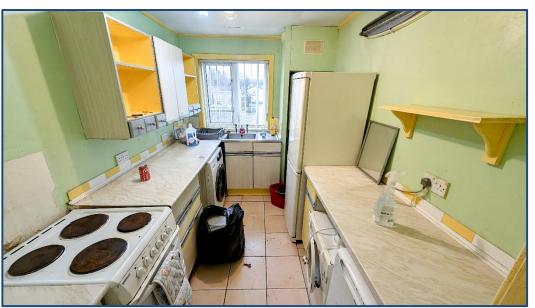

## 1 Bedroomed Top Floor Flat

Hallway • Lounge • Kitchen Double Bedroom • Bathroom

Superb opportunity to purchase this spacious 1 bedroomed top floor flat situated in the Abronhill area of Cumbernauld. Internally the property comprises of a welcoming hallway giving access to a fabulous size lounge with ample space for dining. The hallway also leads to a spacious fitted kitchen with a range of base and wall mounted units. The accommodation continues with a generous size double bedroom and a spacious family bathroom. The property benefits from a system of gas central heating and is fully double glazed. The property is in need of upgrading which reflects the competitive asking price.

- Lounge 13'05" x 13'04"
- Kitchen 10′00″ x 6′09″

- Bedroom 13'05" x 10'09"
- Bathroom

These particulars are believed to be correct and do not form part of any contract. Measurements have been taken using a sonic tape and may be subject to a small margin of error. Electrical/Gas fitments have not been tested and are assumed to be in working order.