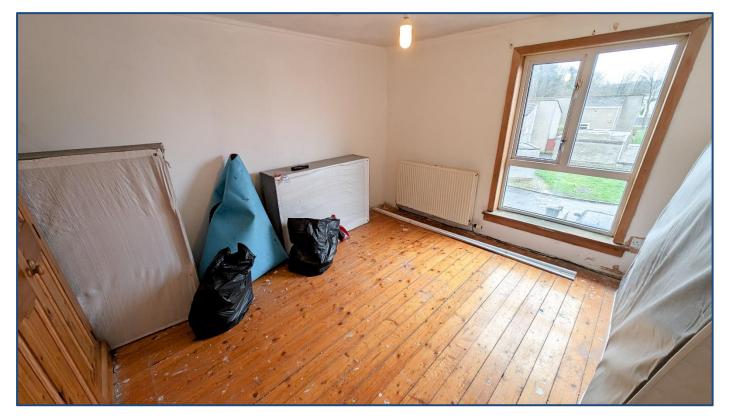

## 1 Bedroomed Top Floor Flat

Hallway • Lounge • Kitchen Double Bedroom • Bathroom

Superb opportunity to purchase this spacious 1 bedroomed top floor flat situated in the Abronhill area of Cumbernauld. Internally the property comprises of a welcoming hallway giving access to a fabulous size lounge with ample space for dining. The hallway also leads to a spacious fitted kitchen with a range of base and wall mounted units. The accommodation continues with a generous size double bedroom and a spacious family bathroom. The property benefits from a system of gas central heating and is fully double glazed. The property is in need of upgrading which reflects the competitive asking price.

- Lounge 13'05" x 13'04"
- Kitchen 10′00″ x 6′09″

- Bedroom 13'05" x 10'09"
- Bathroom

These particulars are believed to be correct and do not form part of any contract. Measurements have been taken using a sonic tape and may be subject to a small margin of error. Electrical/Gas fitments have not been tested and are assumed to be in working order.