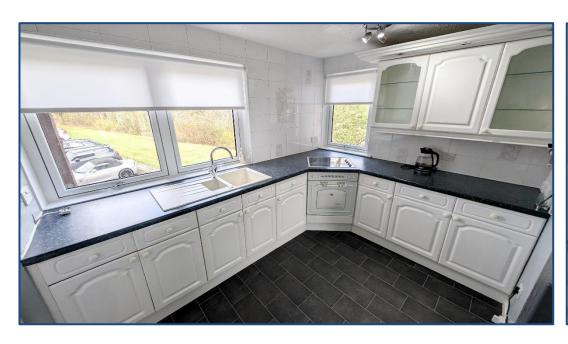

## 2 Bedroom (originally 3 Bedroom) 1st Floor Flat

Hallway • Lounge • Kitchen/Dining • Store Room 2 Double Bedrooms • Shower Room

Village Estates are delighted to welcome to the market this modern 2 bedroom 1<sup>st</sup> floor flat which was originally a 3 bedroom situated in the sought after Greenfaulds area of Cumbernauld. Internally the property comprises of a welcoming hallway which leads to a fabulous size lounge and a lovely fitted kitchen which includes a generous range of base and wall mounted units with a breakfast bar offering ample space for dining. The kitchen gives access to a large walk in storage area. The accommodation continues with 2 double bedrooms both boasting excellent storage space. The original 2<sup>nd</sup> and 3<sup>rd</sup> bedroom has been beautifully remodeled to now host a fabulous double bedroom. The accommodation is complete with a modern shower room comprising of a 2piece white suite with double walk in shower enclosure. The property also benefits from fully double glazing. Viewing is essential to fully appreciate the accommodation on offer on this modern 2 bedroom 1<sup>st</sup> floor flat.

Hallway

• Lounge 13'08" x 12'01"

• Kitchen/Dining 15'03" x 10'08"

• Bedroom No. 1 11'01" x 9'07"

• Bedroom No. 2 12'06" x 12'02"

Shower Room

These particulars are believed to be correct and do not form part of any contract. Measurements have been taken using a sonic tape and may be subject to a small margin of error. Electrical/Gas fitments have not been tested and are assumed to be in working order. Photographs are included for information purposes only and it should not be assumed that any item is included in the purchase price of the property.