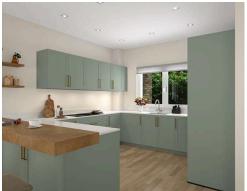

Designed to the highest specification throughout, The Avenue villa offers an immaculate open-plan kitchen & lounge with plenty of natural light afforded from French doors which open to a private landscaped garden. The master bedroom benefits from a walk-in wardrobe and fantastic en-suite shower room. A second bedroom features a built-in wadrobe, and the third bedroom offers a flexible space that could be used as a guestroom or study. Completing the acomodation is a modern three-piece bathroom.