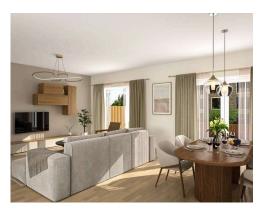

Designed to the highest specification throughout, The Avenue villa offers an immaculate open-plan kitchen & lounge with plenty of natural light afforded from French doors which open to a private landscaped garden. The master bedroom benefits from a walk-in wardrobe and fantastic en-suite shower room. A second bedroom features a built-in wadrobe, and the third bedroom offers a flexible space that could be used as a guestroom or study. Completing the acomodation is a modern three-piece bathroom.