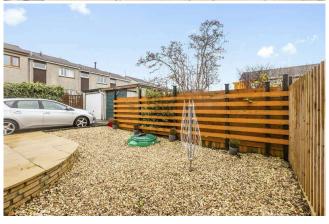

The property is in walk in condition and presents a lovely home within a popular residential area. The property comprises two double bedrooms with built in storage, spacious living room with stunning views of the Pentlands, a fireplace and electric fire, modern bathroom with walk in double waterfall shower and the fitted Kitchen comes with gas hob, oven and fan, fridge, freezer, dishwasher, washing machine and has a dining area. The property also benefits from ample storage including a walk in cupboard in the hallway and well landscaped front and rear gardens with a mixture of lawn, patio and gravel.

- Well presented 2 Bedroom lower villa
- Living room with views over the Pentlands
- Fitted kitchen
- Two double bedrooms
- Modern bathroom
- Ample storage
- · Gas central heating and double glazing
- Front and rear gardens
- Large driveaway and single garage