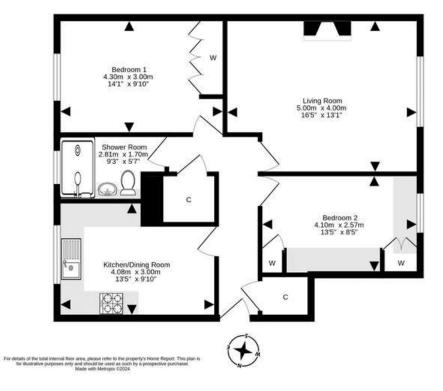

The property is in walk in condition and presents a lovely home within a popular residential area. The property comprises two double bedrooms with built in storage, spacious living room with stunning views of the Pentlands, a fireplace and electric fire, modern bathroom with walk in double waterfall shower and the fitted Kitchen comes with gas hob, oven and fan, fridge, freezer, dishwasher, washing machine and has a dining area. The property also benefits from ample storage including a walk in cupboard in the hallway and well landscaped front and rear gardens with a mixture of lawn, patio and gravel.

- Well presented 2 Bedroom lower villa
- Living room with views over the Pentlands
- Fitted kitchen
- Two double bedrooms
- Modern bathroom
- Ample storage
- · Gas central heating and double glazing
- Front and rear gardens
- Large driveaway and single garage