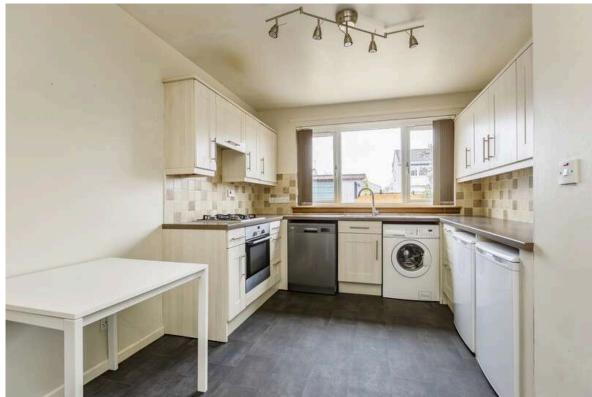

The property is in walk in condition and presents a lovely home within a popular residential area. The property comprises two double bedrooms with built in storage, spacious living room with stunning views of the Pentlands, a fireplace and electric fire, modern bathroom with walk in double waterfall shower and the fitted Kitchen comes with gas hob, oven and fan, fridge, freezer, dishwasher, washing machine and has a dining area. The property also benefits from ample storage including a walk in cupboard in the hallway and well landscaped front and rear gardens with a mixture of lawn, patio and gravel.

Extras included in the sale are all curtains, blinds, fridge, freezer, washing machine and dishwasher. EPC rating C.

PRICE & VIEWING: Please refer to our website, www.warnersllp.com or call us on 0131 667 0232.