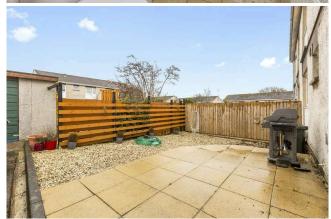

The property is in walk in condition and presents a lovely home within a popular residential area. The property comprises two double bedrooms with built in storage, spacious living room with stunning views of the Pentlands, a fireplace and electric fire, modern bathroom with walk in double waterfall shower and the fitted Kitchen comes with gas hob, oven and fan, fridge, freezer, dishwasher, washing machine and has a dining area. The property also benefits from ample storage including a walk in cupboard in the hallway and well landscaped front and rear gardens with a mixture of lawn, patio and gravel.

- Well presented 2 Bedroom lower villa
- Living room with views over the Pentlands
- Fitted kitchen
- Two double bedrooms
- Modern bathroom
- Ample storage
- · Gas central heating and double glazing
- Front and rear gardens
- Large driveaway and single garage