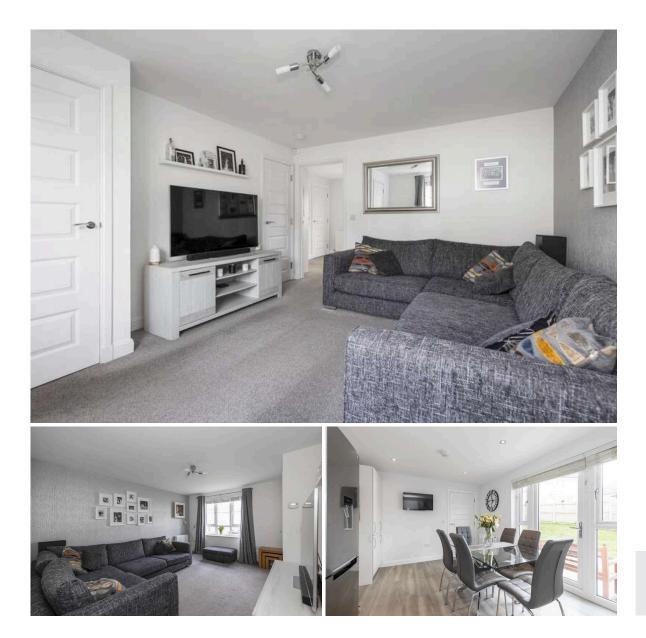

## 6 Martin Street, BURDIEHOUSE | EDINBURGH | EH17 8GB

Set in the heart of a modern, manicured development, moments from excellent amenities, quick transport links and vast open green spaces is this immaculately presented detached house. Boasting a long driveway, an integral garage, front garden and South West facing rear garden which enjoys sunlight from early morning until sun set, this property would make an ideal home in a highly sought-after location. The accommodation comprises a welcoming entrance hallway, bright lounge, contemporary dining kitchen with attractive units, useful utility room, and the ground floor is completed by a W./C compartment. Following up a wide staircase the upper level enjoys a spacious master bedroom with built-in wardrobes and elegant en-suite shower room, three further well-proportioned double bedrooms (two with further built-in mirrored wardrobes) and the home is completed by a stylish main bathroom with shower over bath.

- Spacious detached family home
- Quiet, yet well-connected location
- Driveway and integral garage
- Front and rear gardens
- Welcoming hallway
- Bright lounge
- Contemporary dining kitchen with utility room
- Four double bedrooms
- Two bathrooms and a W/C