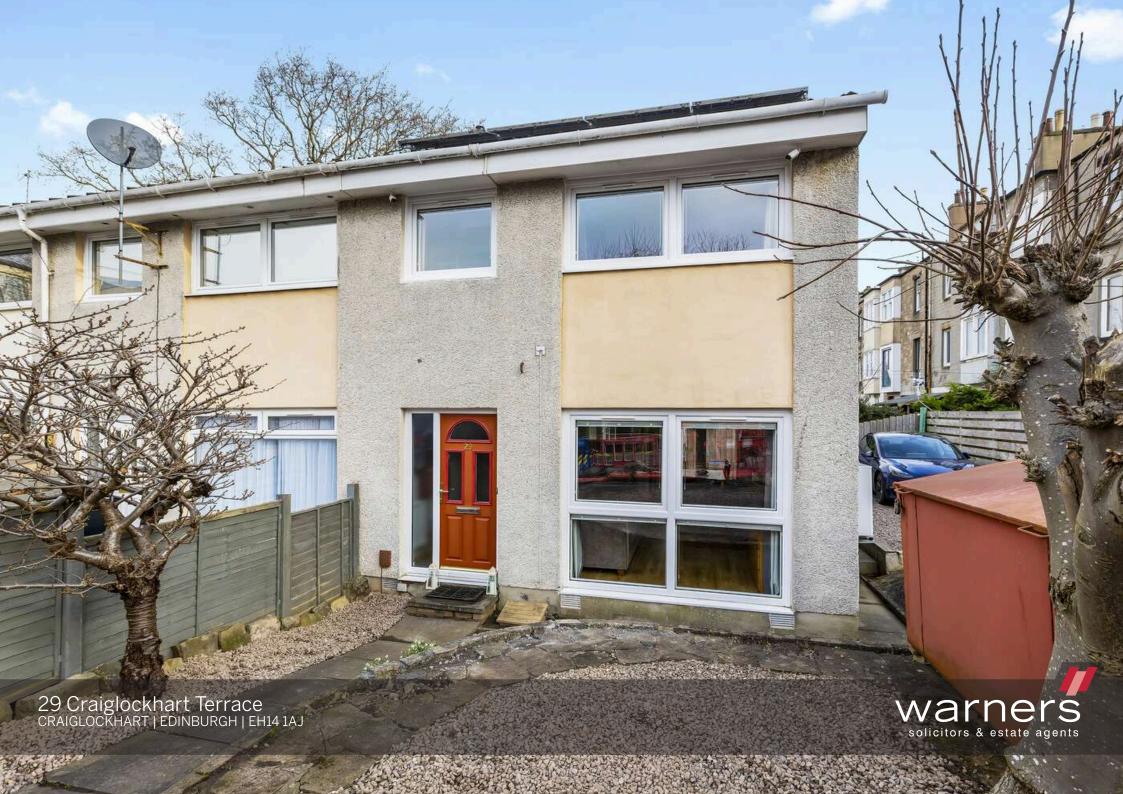

## 29 Craiglockhart Terrace

CRAIGLOCKHART | EDINBURGH | EH14 1AJ

Superbly tucked away in a quiet cul-de-sac with lovely leafy outlooks, this most appealing, energy efficient home is beautifully finished off with stylish modern fittings and benefits from a fully enclosed, child-friendly rear garden and offstreet parking. This is a highly sought after residential area with easy access to Easter Craiglockhart Hill Local Nature Reserve and pond - 35 acres of tranquillity in the bustling City, the Union Canal cycle/walkways, varied amenities and good transport links.

Viewing is highly recommended to appreciate this end terraced home which is offered to the market in move in condition, suitable for a wide range of buyers. Lots of sunlight floods into the public room through dual aspect with patio doors to the North East. Here you'll find ample free floor space for both relaxation and dining/entertaining. Sleek cream units set against attractive tiled splash-backs provide good storage space in the kitchen. The house has three bedrooms upstairs, together with a fully tiled bathroom featuring a modern white suite and mixer shower above the bath. The current owners have taken steps to ensure the house has a highly efficient energy system, with the installation of solar panels, an air source heat pump and battery storage, with the aim of reducing energy bills. A long driveway running up the side of the property is ideal room for two vehicles within a controlled parking area. The front garden has been landscaped for ease of maintenance, and at the rear is a fully enclosed private garden with decking area for sitting out.