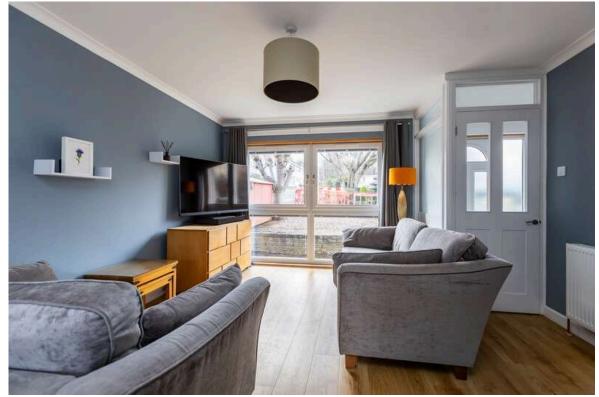

Viewing is highly recommended to appreciate this end terraced home which is offered to the market in move in condition, suitable for a wide range of buyers. Lots of sunlight floods into the public room through dual aspect with patio doors to the North East. Here you'll find ample free floor space for both relaxation and dining/entertaining. Sleek cream units set against attractive tiled splash-backs provide good storage space in the kitchen. The house has three bedrooms upstairs, together with a fully tiled bathroom featuring a modern white suite and mixer shower above the bath. The current owners have taken steps to ensure the house has a highly efficient energy system, with the installation of solar panels, an air source heat pump and battery storage, with the aim of reducing energy bills. A long driveway running up the side of the property is ideal room for two vehicles within a controlled parking area. The front garden has been landscaped for ease of maintenance, and at the rear is a fully enclosed private garden with decking area for sitting out.

- Sunny living/dining room
- Well fitted modern kitchen
- · Three bedrooms
- · Fully tiled bathroom with mixer shower
- · Entrance hallway
- Double glazing
- · Air source pump heating
- · Cavity wall insulation, insulated loft space and underfloor insulation
- Private gardens front and rear
- · Long driveway for two vehicles