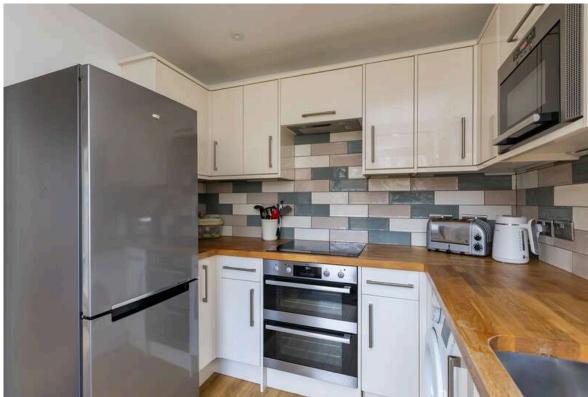

Viewing is highly recommended to appreciate this end terraced home which is offered to the market in move in condition, suitable for a wide range of buyers. Lots of sunlight floods into the public room through dual aspect with patio doors to the North East. Here you'll find ample free floor space for both relaxation and dining/entertaining. Sleek cream units set against attractive tiled splash-backs provide good storage space in the kitchen. The house has three bedrooms upstairs, together with a fully tiled bathroom featuring a modern white suite and mixer shower above the bath. The current owners have taken steps to ensure the house has a highly efficient energy system, with the installation of solar panels, an air source heat pump and battery storage, with the aim of reducing energy bills. A long driveway running up the side of the property is ideal room for two vehicles within a controlled parking area. The front garden has been landscaped for ease of maintenance, and at the rear is a fully enclosed private garden with decking area for sitting out.