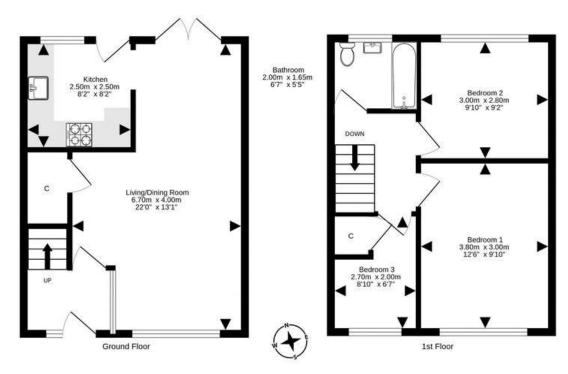

Viewing is highly recommended to appreciate this end terraced home which is offered to the market in move in condition, suitable for a wide range of buyers. Lots of sunlight floods into the public room through dual aspect with patio doors to the North East. Here you'll find ample free floor space for both relaxation and dining/entertaining. Sleek cream units set against attractive tiled splash-backs provide good storage space in the kitchen. The house has three bedrooms upstairs, together with a fully tiled bathroom featuring a modern white suite and mixer shower above the bath. The current owners have taken steps to ensure the house has a highly efficient energy system, with the installation of solar panels, an air source heat pump and battery storage, with the aim of reducing energy bills. A long driveway running up the side of the property is ideal room for two vehicles within a controlled parking area. The front garden has been landscaped for ease of maintenance, and at the rear is a fully enclosed private garden with decking area for sitting out.

- Sunny living/dining room
- Well fitted modern kitchen
- · Three bedrooms
- · Fully tiled bathroom with mixer shower
- · Entrance hallway
- Double glazing
- · Air source pump heating
- · Cavity wall insulation, insulated loft space and underfloor insulation
- Private gardens front and rear
- · Long driveway for two vehicles

For details of the total internal floor area, please refer to the property's Home Report. This plan is for illustrative purposes only and should be used as such by a prospective purchaser. Made with Metropox 50024