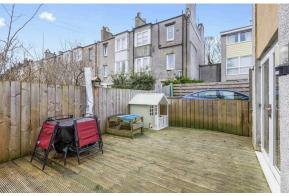

Viewing is highly recommended to appreciate this end terraced home which is offered to the market in move in condition, suitable for a wide range of buyers. Lots of sunlight floods into the public room through dual aspect with patio doors to the North East. Here you'll find ample free floor space for both relaxation and dining/entertaining. Sleek cream units set against attractive tiled splash-backs provide good storage space in the kitchen. The house has three bedrooms upstairs, together with a fully tiled bathroom featuring a modern white suite and mixer shower above the bath. The current owners have taken steps to ensure the house has a highly efficient energy system, with the installation of solar panels, an air source heat pump and battery storage, with the aim of reducing energy bills. A long driveway running up the side of the property is ideal room for two vehicles within a controlled parking area. The front garden has been landscaped for ease of maintenance, and at the rear is a fully enclosed private garden with decking area for sitting out.