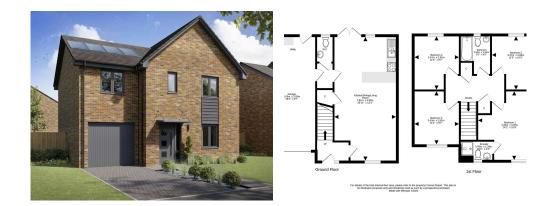

Designed with acute attention to detail, and benefiting from features of the highest standard, this exceptional detached home has everything to offer. A fantastic open-plan dining kitchen and lounge take up most of the ground floor, and offers plenty of natural light from dual-aspect windows and French doors that open to the private rear garden, creating the perfect space for indoor/ outdoor living & entertaining. On the upper floor are four double bedrooms that provide ample space for storage and freestanding furniture, whilst bedroom one also benefits from an en-suite shower room. The contemporary family bathroom with a shower over bath, and the ground-floor WC complete the accomodation. This is the perfect home in a fantastic new Dandara Development!