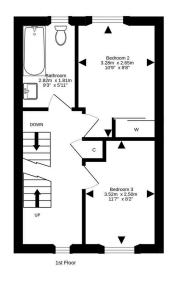

The property offers generous accommodation across three floors including an en-suite master bedroom that has the top floor all to itself. Downstairs you can find a bright and spacious kitchen with French doors to the garden and a separate lounge to relax and unwind. A generous sized family bathroom, downstairs WC and extra cupboard space complete the property.

For details of the total internal floor area, please refer to the property's Home Report. This plan is for illustrative purposes only and should be used as such by a prospective purchaser. Made with Metropix #2020.