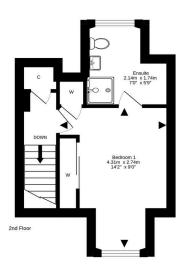

The property offers generous accommodation across three floors including an en-suite master bedroom that has the top floor all to itself. Downstairs you can find a bright and spacious kitchen with French doors to the garden and a separate lounge to relax and unwind. A generous sized family bathroom, downstairs WC and extra cupboard space complete the property.

For details of the total internal floor area, please refer to the property's Home Report. This plan is for illustrative purposes only and should be used as such by a prospective purchaser. Made with Metropix #2020.